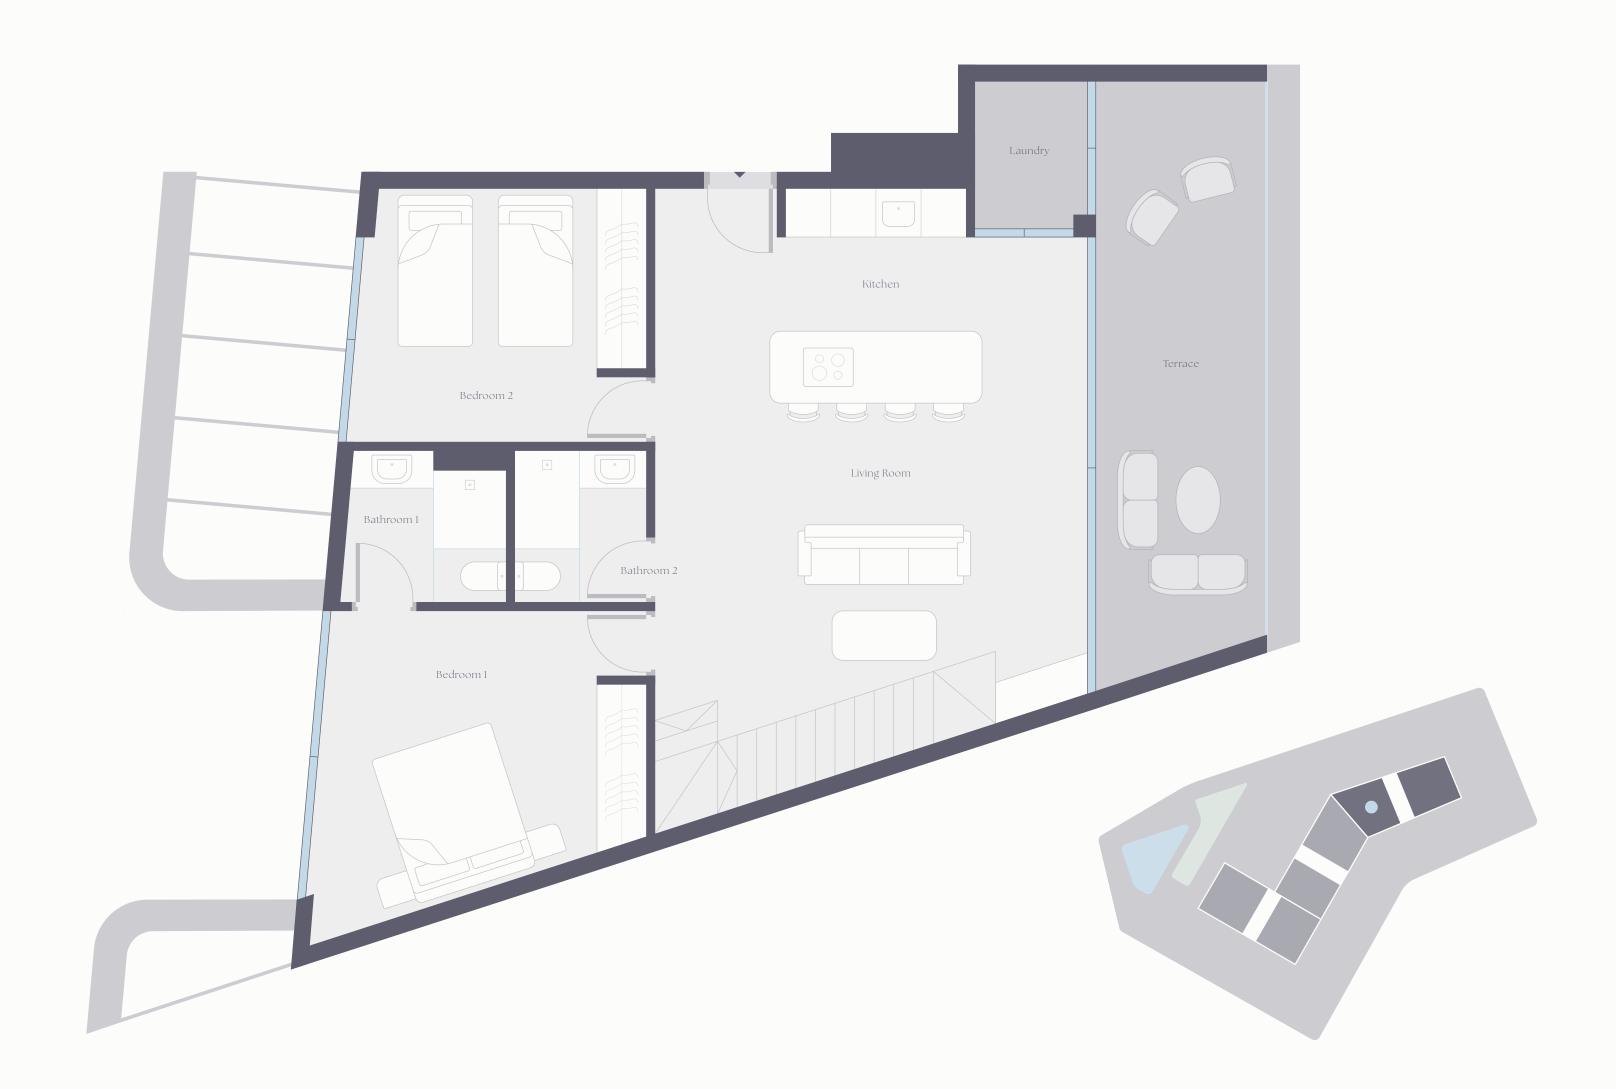

#### Living Areas > m<sup>2</sup>

Living · Kitchen > 27,60 m<sup>2</sup> Bedroom 1 > 13,05 m<sup>2</sup> Bedroom 2 > 11,05 m<sup>2</sup> Bathroom 1 > 3,45 m<sup>2</sup> Bathroom 2 > 3,15 m<sup>2</sup> Laundry > 1,65 m<sup>2</sup> Terrace > 22,10 m<sup>2</sup>

Solarium > 59,70 m<sup>2</sup>

### Total Areas > m<sup>2</sup>

Living Area > 59,95 m<sup>2</sup> Built Area > 66,50 m<sup>2</sup> Living Area + Exterior > 141,75 m<sup>2</sup> Built Area + Exterior > 88,55 m<sup>2</sup>

### Real Decreto > 218/2005

Living Area · R.D. 218/2005 · 65,91 m<sup>2</sup> Built Area · R.D. 218/2005 > 74,98 m<sup>2</sup>

The areas are reflected according to Decree 218/2005 of October 11, which approves the consumer information regulation in the sale and rental of homes in Andalusia. The data and areas contained in this document have merely informative value, which may be subject to changes by the company or technical management. Doors, openings, toilets or distribution are not binding. Furniture, colors, textures or flooring are only indicative graphics, so this documentation cannot be considered a form of contract or obligation.