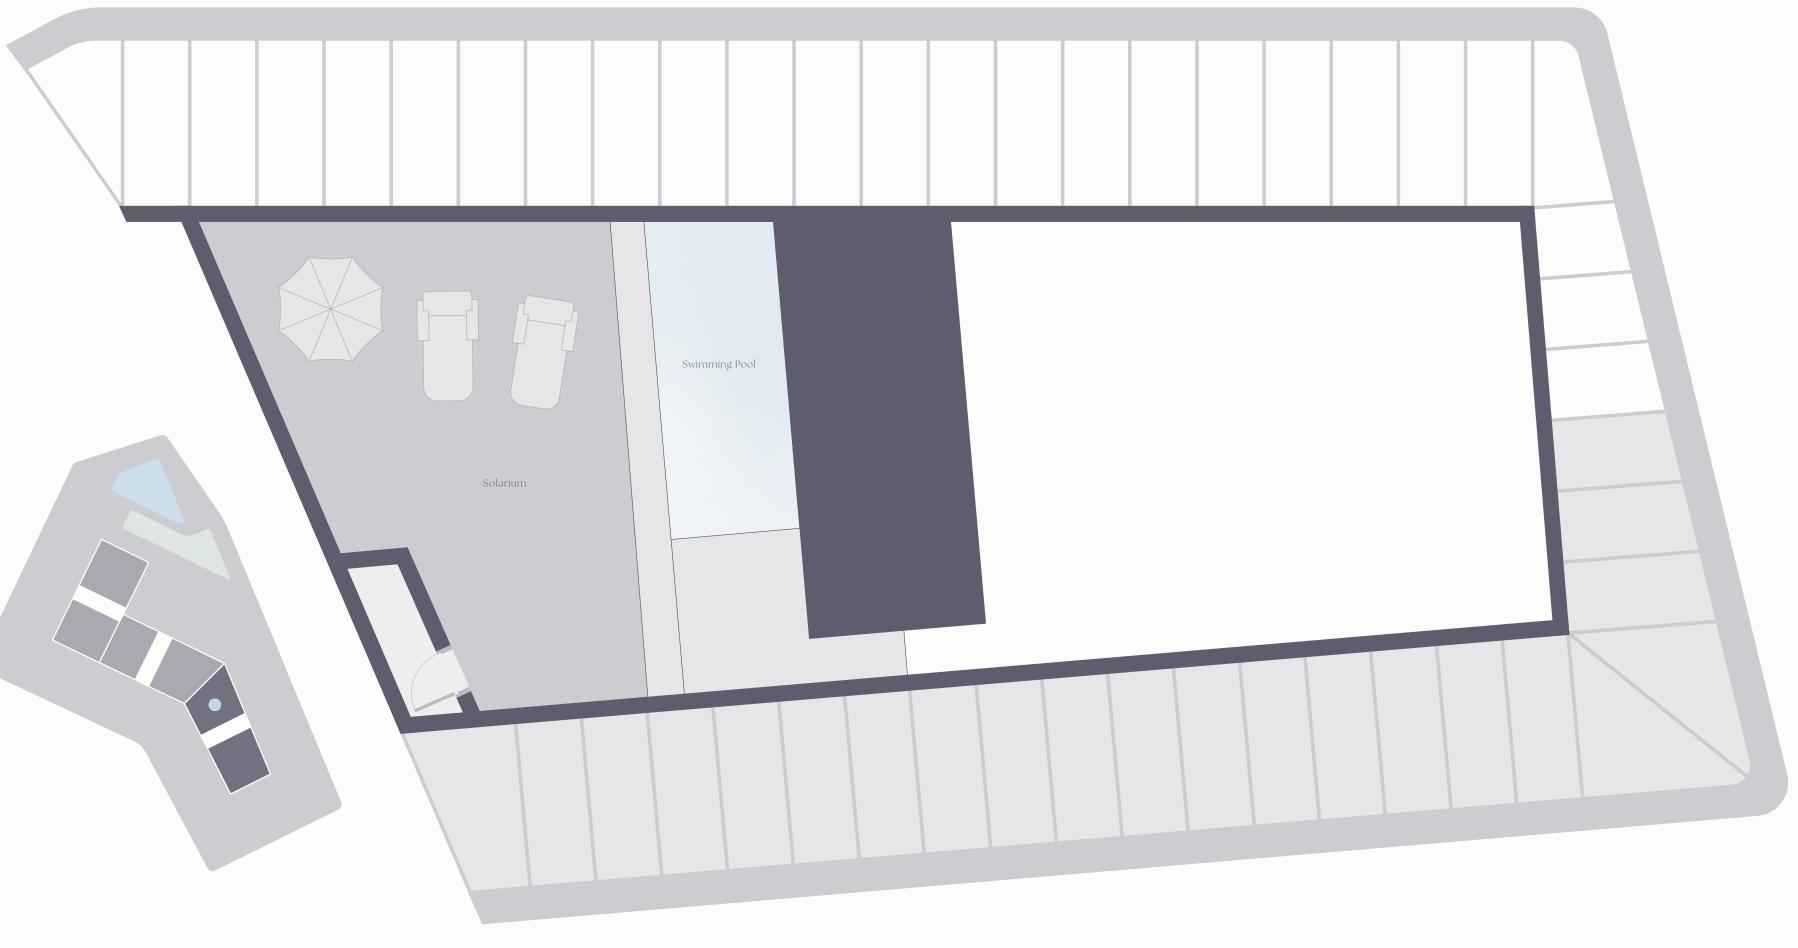

## Living Areas > m<sup>2</sup>

Living · Kitchen > 27,60 m<sup>2</sup> Bedroom 1 > 13,05 m<sup>2</sup> Bedroom 2 > 11,05 m<sup>2</sup> Bathroom 1 > 3,45 m<sup>2</sup> Bathroom 2 > 3,15 m<sup>2</sup> Laundry > 1,65 m<sup>2</sup> Terrace > 22,10 m<sup>2</sup> Solarium > 59,70 m<sup>2</sup>

### Total Areas > m<sup>2</sup>

Living Area > 59,95 m<sup>2</sup> Built Area > 66,50 m<sup>2</sup> Living Area + Exterior > 141,75 m<sup>2</sup> Built Area + Exterior > 88,55 m<sup>2</sup>

### Real Decreto > 218/2005

Living Area · R.D. 218/2005 • 65,91 m<sup>2</sup> Built Area · R.D. 218/2005 > 74,98 m<sup>2</sup>

The areas are reflected according to Decree 218/2005 of October 11, which approves the consumer information regulation in the sale and rental of homes in Andalusia. The data and areas contained in this document have merely informative value, which may be subject to changes by the company or technical management. Doors, openings, toilets or distribution are not binding. Furniture, colors, textures or flooring are only indicative graphics, so this documentation cannot be considered a form of contract or obligation.