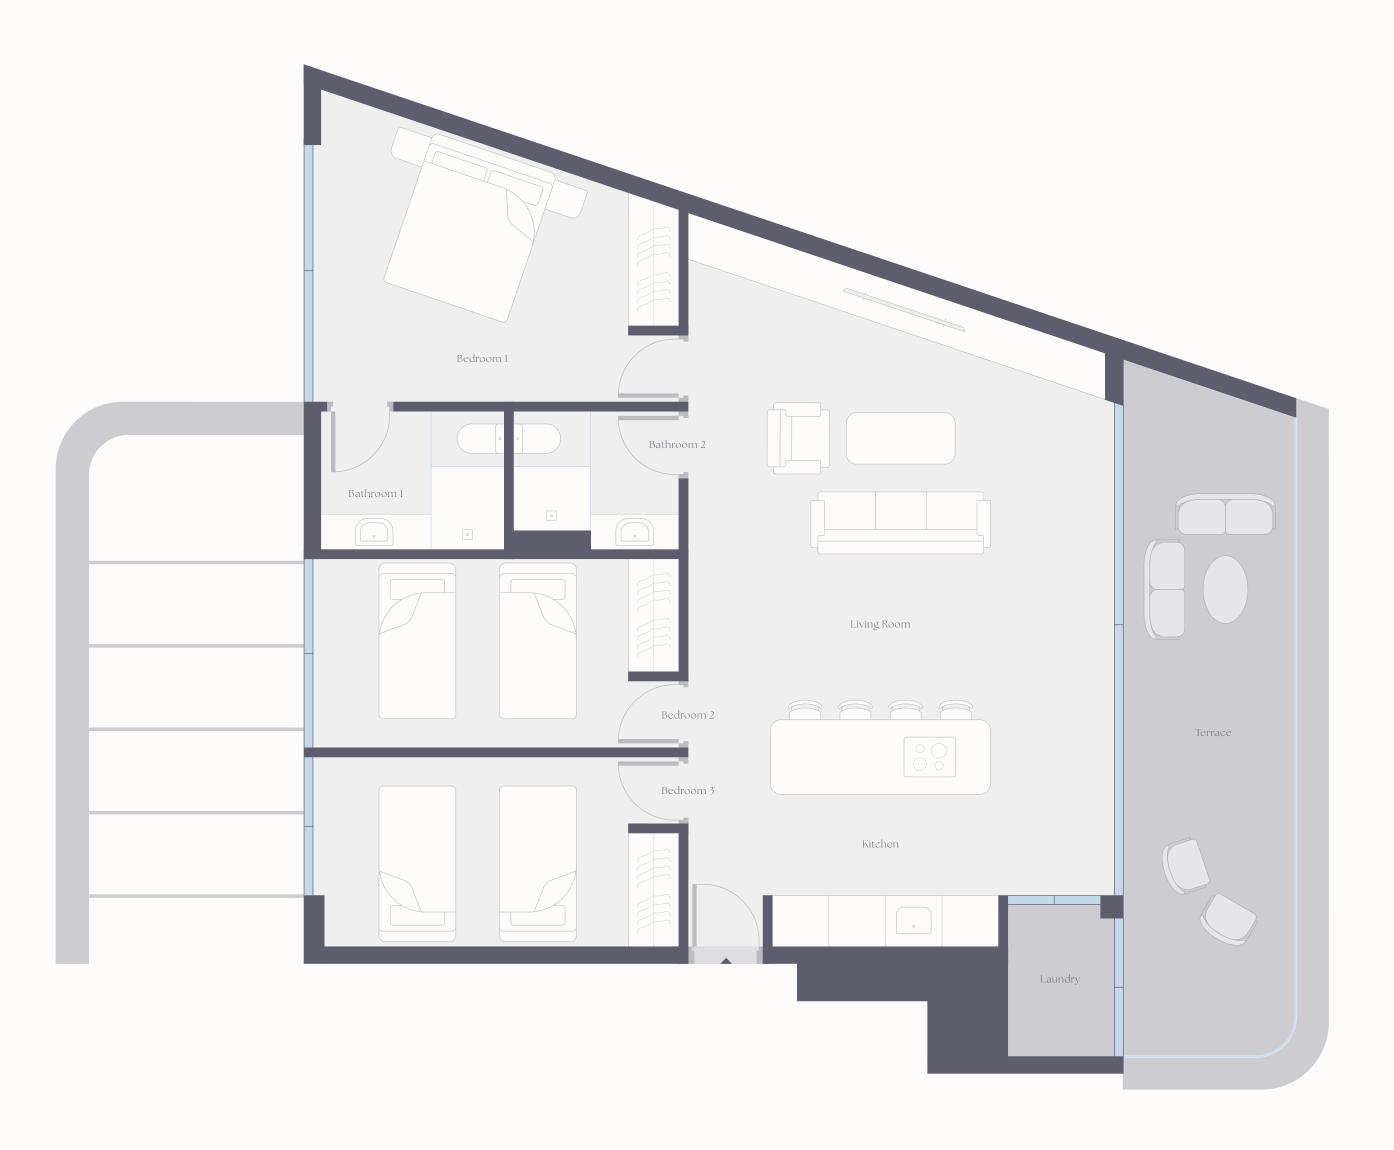

# House 1B — Building 2

## Living Areas > m<sup>2</sup>

Living · Kitchen > 39,40 m<sup>2</sup>

Bedroom 1 > 13,90 m<sup>2</sup>

Bedroom 2 > 10,00 m<sup>2</sup>

Bedroom 3 > 10,00 m<sup>2</sup>

Bathroom 1 > 3,60 m<sup>2</sup>

Bathroom 2 > 3,00 m<sup>2</sup>

Laundry > 2,40 m<sup>2</sup>

Terrace > 19,90 m<sup>2</sup>

### Total Areas > m<sup>2</sup>

Living Area > 82,30 m<sup>2</sup>

Built Area > 87,90 m<sup>2</sup>

Living Area + Exterior > 101,70 m<sup>2</sup>

Built Area + Exterior > 107,80 m<sup>2</sup>