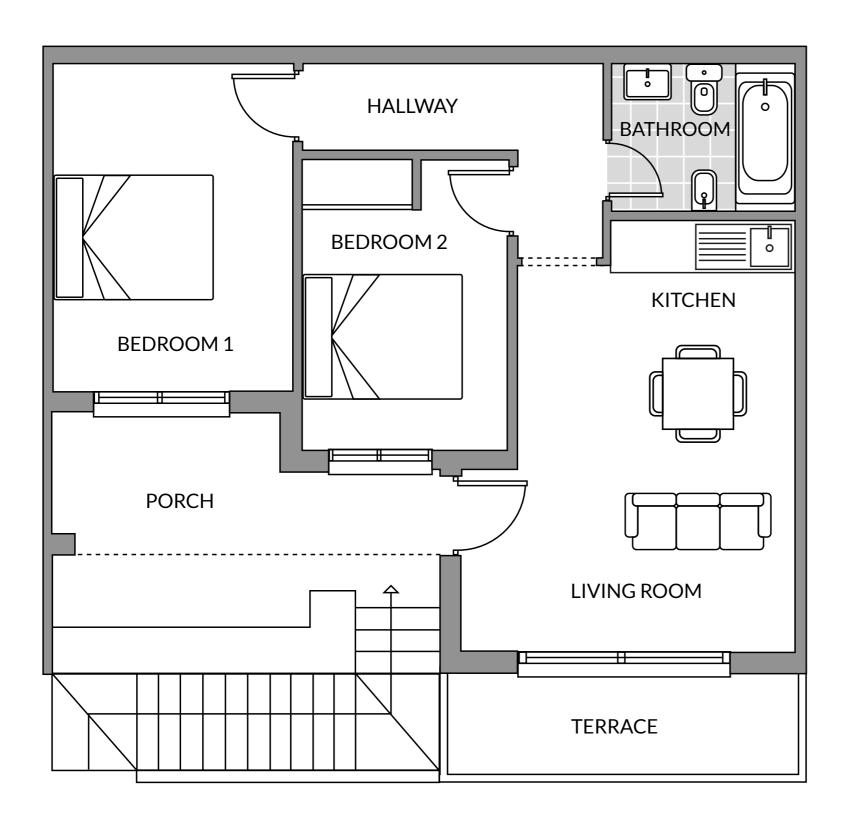

## Pueblo Marina - TYPE BBedroom 110.90 m²Bedroom 28.25 m²Kitchen2.60 m²Bathroom3.76 m²Living room15.37 m²Constructed area68.94 m²

\*Excludes terraces

The present plan, building specifications and infographics are merely indicative, and are not contractual in nature in terms of colours, textures, vegetation, height of fencing and furniture, opening/rotation of openings, location of installations or sanitary fittings. Likewise, in the stairs leading down to the cellar or basement, if any, and the exit to patios and/or gardens, the number of steps and the level of the plots are for guidance purposes only. To this effect, IDILIQ GROUP reserves the right to introduce those modifications that are motivated by technical, constructive, legal, juridical or supply reasons that are indicated by the Project Management as being necessary or convenient for the correct completion of the building and/or that are ordered by the competent public bodies.