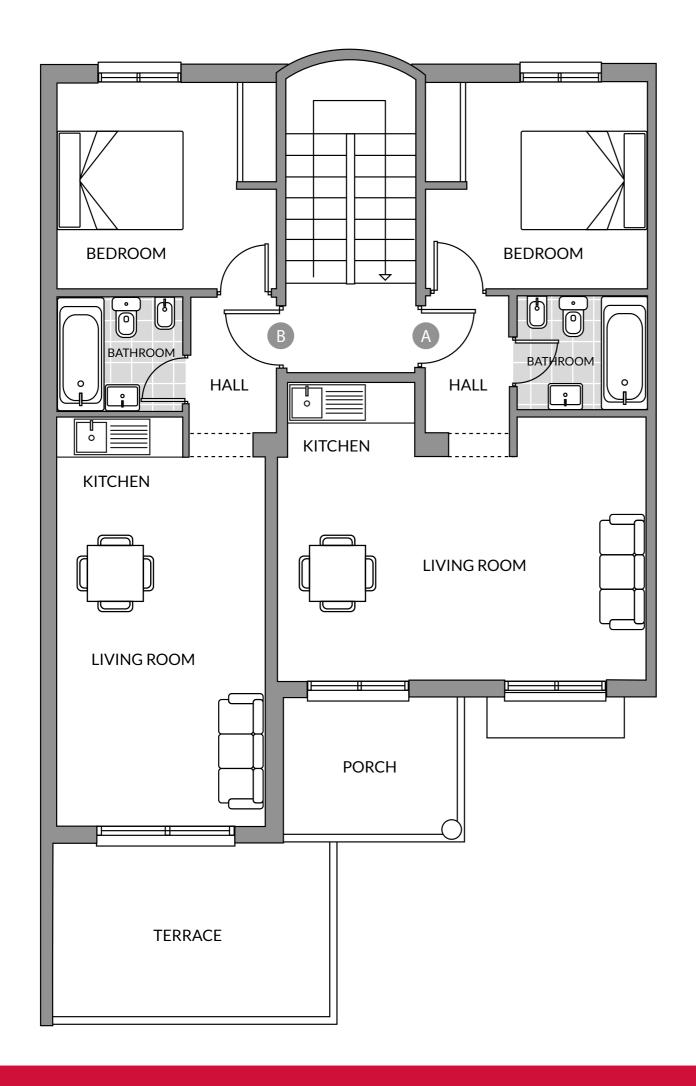

## RAMADA HOTEL & SUITES BY WYNDHAM COSTA DEL SOL

| Pueblo Marina – TYPE F                    |                                                                                                       |
|-------------------------------------------|-------------------------------------------------------------------------------------------------------|
| Bedroom                                   | 10.20 m <sup>2</sup>                                                                                  |
| Kitchen                                   | 3.83 m²                                                                                               |
| Bathroom                                  | 3.23 m <sup>2</sup>                                                                                   |
| Hall                                      | 2.95 m <sup>2</sup>                                                                                   |
| Living room                               | 18.38 m²                                                                                              |
| Constructed area                          | 60.37 <b>m</b> ²                                                                                      |
|                                           |                                                                                                       |
|                                           | *Excludes terrace:                                                                                    |
| Pueblo Marina – TYPE G                    | *Excludes terrace                                                                                     |
| <b>Pueblo Marina</b> – TYPE G<br>Bedroom  | *Excludes terrace:                                                                                    |
|                                           |                                                                                                       |
| Bedroom                                   | 10.20 m <sup>2</sup>                                                                                  |
| Bedroom<br>Kitchen                        | 10.20 m <sup>2</sup>                                                                                  |
| Bedroom<br>Kitchen<br>Bathroom            | 10.20 m <sup>2</sup> 2.35 m <sup>2</sup> 3.23 m <sup>2</sup>                                          |
| Bedroom<br>Kitchen<br>Bathroom<br>Hall    | 10.20 m <sup>2</sup> 2.35 m <sup>2</sup> 3.23 m <sup>2</sup> 2.95 m <sup>2</sup>                      |
| Bedroom Kitchen Bathroom Hall Living room | 10.20 m <sup>2</sup> 2.35 m <sup>2</sup> 3.23 m <sup>2</sup> 2.95 m <sup>2</sup> 15.85 m <sup>2</sup> |