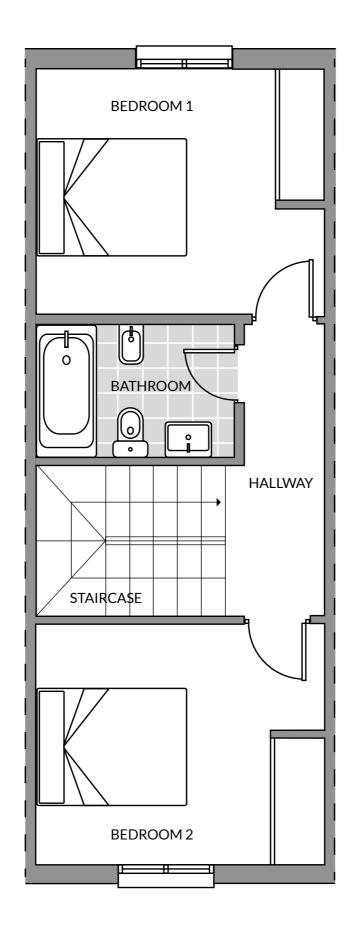

**GROUND** FLOOR

**FIRST** FLOOR

## RAMADA® HOTEL & SUITES BY WYNDHAM COSTA DEL SOL

| Marina Del Sol - TYPE A |                      |
|-------------------------|----------------------|
| Bedroom 1               | 10.74 m <sup>2</sup> |
| Bedroom 2               | 10.74 m <sup>2</sup> |
| Kitchen                 | 10 m <sup>2</sup>    |
| Bathroom                | 4.15 m <sup>2</sup>  |
| Living room             | 24.37 m <sup>2</sup> |
| Hallway                 | 8.53 m <sup>2</sup>  |
| Constructed area        | 77.99 <b>m</b> ²     |