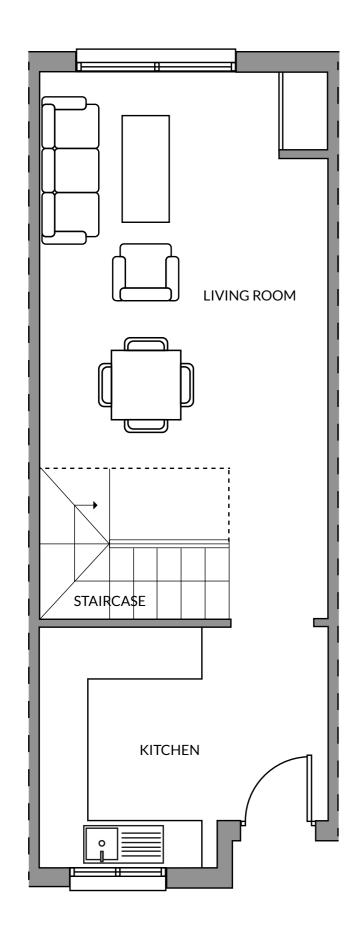

**GROUND** FLOOR

**FIRST** FLOOR

## RAMADA® HOTEL & SUITES BY WYNDHAM COSTA DEL SOL

| Marina Del Sol - TYPE A |                      |
|-------------------------|----------------------|
| Bedroom 1               | 10.74 m <sup>2</sup> |
| Bedroom 2               | 10.74 m <sup>2</sup> |
| Kitchen                 | 10 m <sup>2</sup>    |
| Bathroom                | 4.15 m <sup>2</sup>  |
| Living room             | 24.37 m <sup>2</sup> |
| Hallway                 | 8.53 m <sup>2</sup>  |
| Constructed area        | 77.99 <b>m</b> ²     |