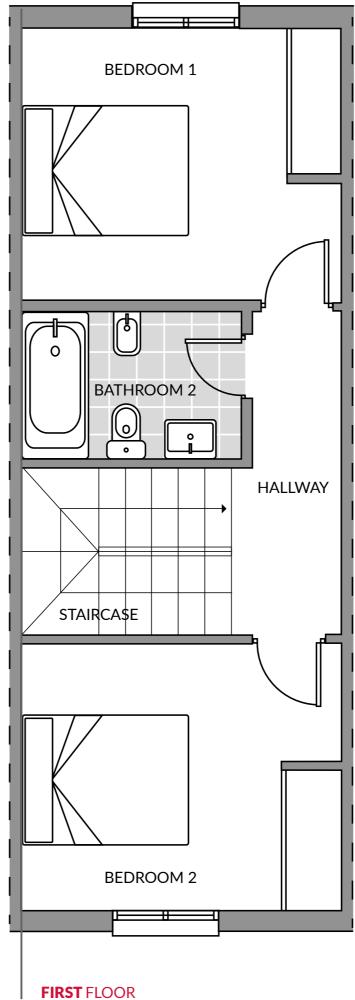

## Marina Del Sol - TYPE B

| m 1       | 11.46 m <sup>2</sup> |
|-----------|----------------------|
| m 2       | 10.92 m <sup>2</sup> |
|           | 3.95 m <sup>2</sup>  |
| m 1       | 1.89 m <sup>2</sup>  |
| m 2       | 4.56 m <sup>2</sup>  |
| oom       | 20.67 m <sup>2</sup> |
| ,         | 9.23 m <sup>2</sup>  |
| cted area | 72 m <sup>2</sup>    |
|           |                      |