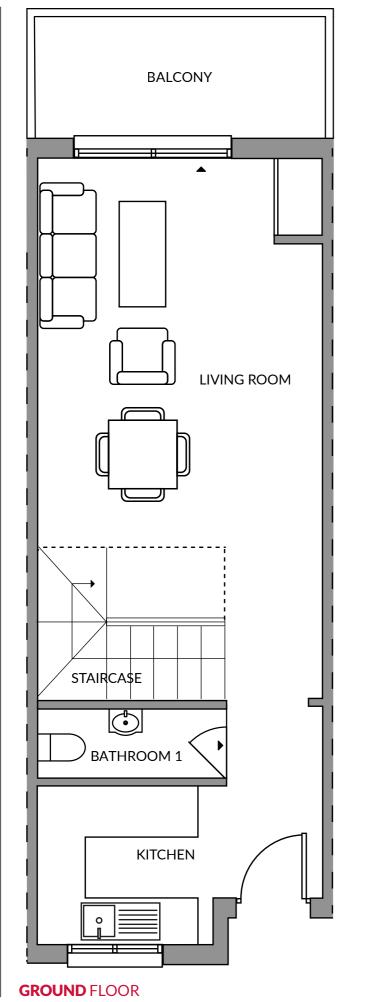

## Marina Del Sol - TYPE B

| m 1       | 11.46 m <sup>2</sup> |
|-----------|----------------------|
| m 2       | 10.92 m <sup>2</sup> |
|           | 3.95 m <sup>2</sup>  |
| m 1       | 1.89 m <sup>2</sup>  |
| m 2       | 4.56 m <sup>2</sup>  |
| oom       | 20.67 m <sup>2</sup> |
| ,         | 9.23 m <sup>2</sup>  |
| cted area | 72 m <sup>2</sup>    |
|           |                      |