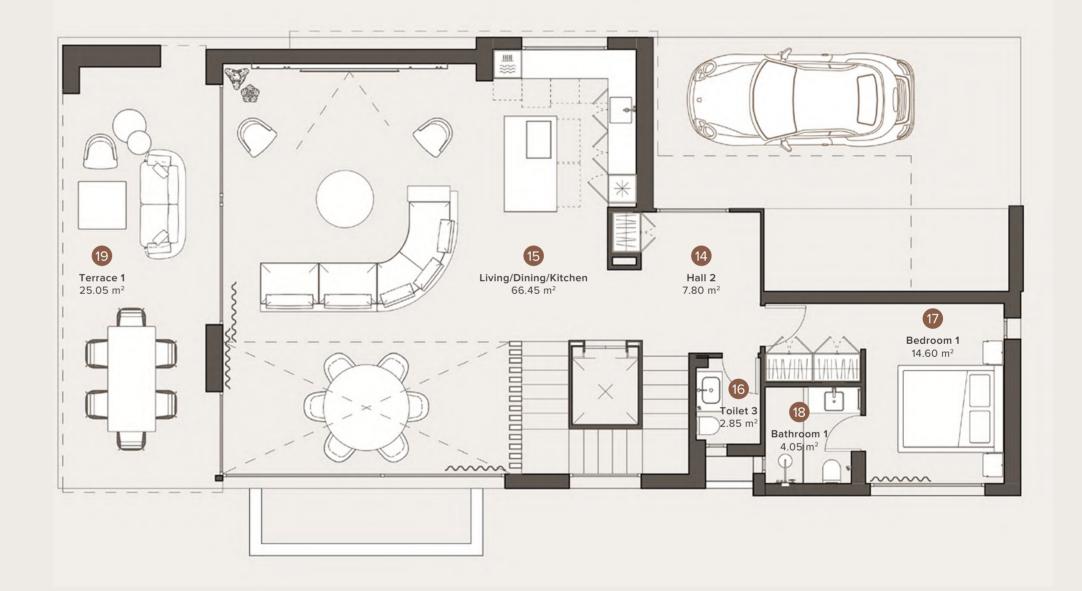

# FIRST FLOOR

| NAME              |                 | BUILD                 |
|-------------------|-----------------|-----------------------|
| 20                | Hall 3          | 6.10 m <sup>2</sup>   |
| 21                | Master Bedroom  | 31.00 m <sup>2</sup>  |
| 22                | Master Bathroom | 10.50 m <sup>2</sup>  |
| 23                | Bedroom 2       | 16.65 m <sup>2</sup>  |
| 24                | Bathroom 2      | 4.20 m <sup>2</sup>   |
| 25                | Bedroom 3       | 15.65 m <sup>2</sup>  |
| 26                | Bedroom 3       | 4.30 m <sup>2</sup>   |
| 27                | Terrace 2       | 15.55 m <sup>2</sup>  |
| 28                | Terrace 3       | 8.25 m <sup>2</sup>   |
|                   |                 |                       |
| TOTAL USEFUL AREA |                 | 88.40 m <sup>2</sup>  |
| TERRACE           |                 | 23.80 m <sup>2</sup>  |
| TOTAL BUILT AREA  |                 | 117.50 m <sup>2</sup> |
|                   |                 |                       |

• The furniture is shown conditionally.