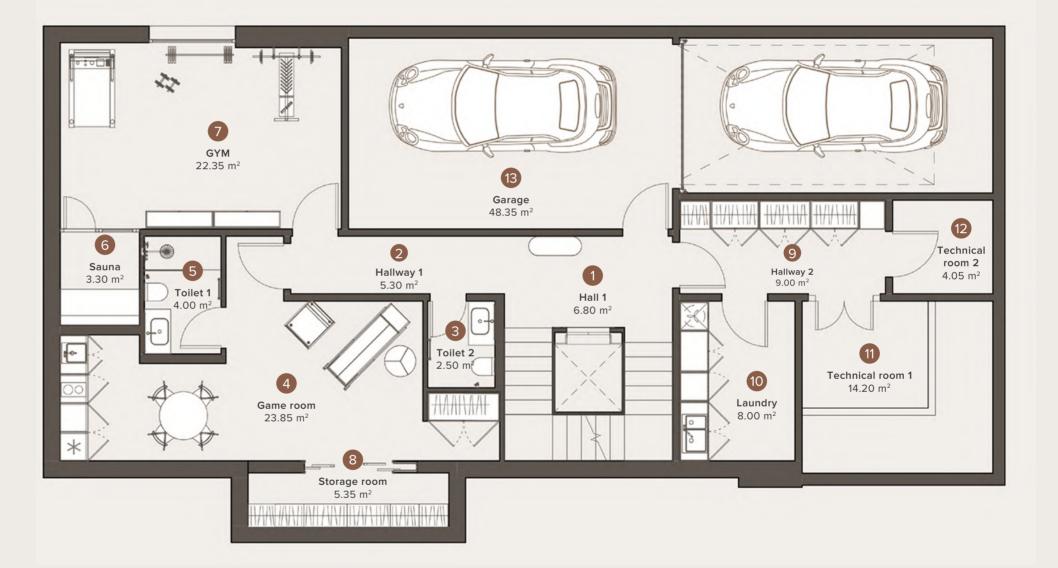

### BASEMENT

| NA                                      | ME               | BUILD                |  |
|-----------------------------------------|------------------|----------------------|--|
| 1                                       | Hall 1           | 6.80 m <sup>2</sup>  |  |
| 2                                       | Hallway 1        | 5.30 m <sup>2</sup>  |  |
| 3                                       | Toilet 2         | 2.50 m <sup>2</sup>  |  |
| 4                                       | Game room        | 23.85 m <sup>2</sup> |  |
| 5                                       | Toilet 1         | 4.00 m <sup>2</sup>  |  |
| 6                                       | Sauna            | 3.30 m <sup>2</sup>  |  |
| 7                                       | GYM              | 22.35 m <sup>2</sup> |  |
| 8                                       | Storage room     | 5.35 m <sup>2</sup>  |  |
| 9                                       | Hallway 2        | 9.00 m <sup>2</sup>  |  |
| 10                                      | Laundry          | 8.00 m <sup>2</sup>  |  |
| 11                                      | Technical room 1 | 14.20 m <sup>2</sup> |  |
| 12                                      | Technical room 2 | 4.05 m <sup>2</sup>  |  |
| 13                                      | Garage           | 48.35 m <sup>2</sup> |  |
| TOTAL USEFUL AREA 157.05 m <sup>2</sup> |                  |                      |  |

195.65 m<sup>2</sup>

TOTAL BUILT AREA

• The furniture is shown conditionally.