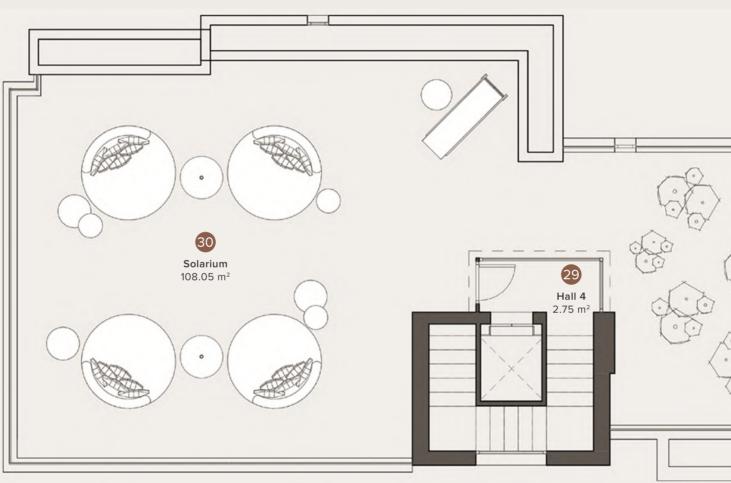

### SOLARIUM

| NAME             | BUILD                 |
|------------------|-----------------------|
| 29 Hall 4        | 2.75 m <sup>2</sup>   |
| 30 Solarium      | 108.05 m <sup>2</sup> |
|                  |                       |
| TOTAL BUILT AREA | 110.80 m <sup>2</sup> |

• The furniture is shown conditionally.