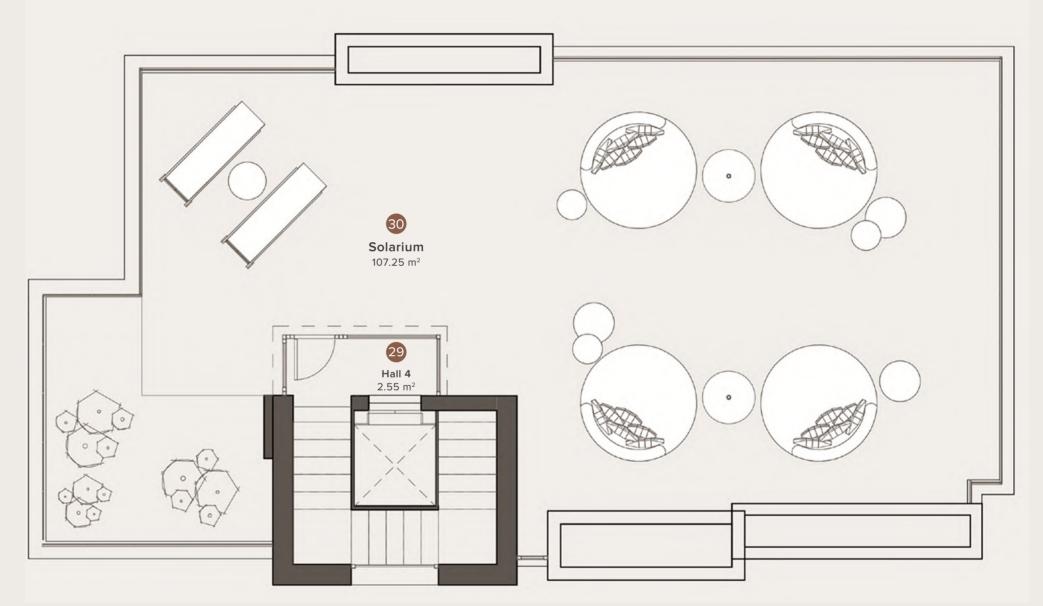

## SOLARIUM

| NAME             | BUILD                 |
|------------------|-----------------------|
| 29 Hall 4        | 2.55 m <sup>2</sup>   |
| 30 Solarium      | 107.25 m <sup>2</sup> |
|                  |                       |
| TOTAL BUILT AREA | 109.80 m <sup>2</sup> |

• The furniture is shown conditionally.