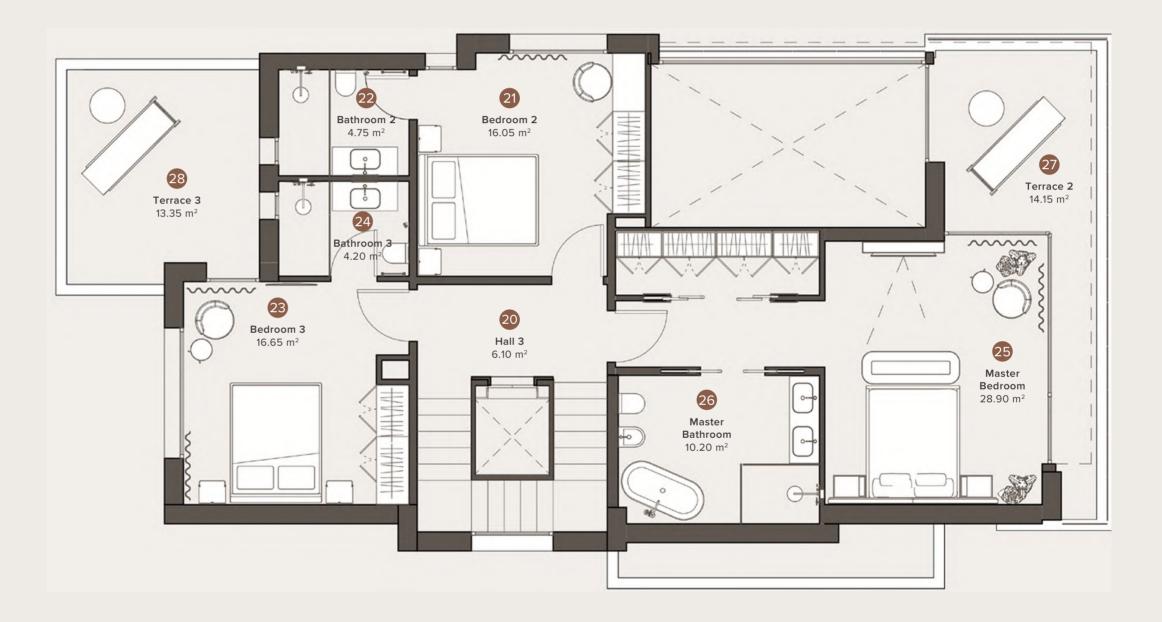

# FIRST FLOOR

| NAME BUIL         |                 | BUILD                 |
|-------------------|-----------------|-----------------------|
| 20                | Hall 3          | 6.10 m <sup>2</sup>   |
| 21                | Bedroom 2       | 16.05 m <sup>2</sup>  |
| 22                | Bathroom 2      | 4.75 m <sup>2</sup>   |
| 23                | Bedroom 3       | 16.65 m <sup>2</sup>  |
| 24                | Bathroom 3      | 4.20 m <sup>2</sup>   |
| 25                | Master Bedroom  | 28.90 m <sup>2</sup>  |
| 26                | Master Bathroom | 10.20 m <sup>2</sup>  |
| 27                | Terrace 2       | 14.15 m <sup>2</sup>  |
| 28                | Terrace 3       | 13.35 m <sup>2</sup>  |
|                   |                 |                       |
| TOTAL USEFUL AREA |                 | 86.85 m <sup>2</sup>  |
| TERRACE           |                 | 27.50 m <sup>2</sup>  |
| TOTAL BUILT AREA  |                 | 116.60 m <sup>2</sup> |

### SIROCCO VILLAS COLLECTION

• The furniture is shown conditionally.