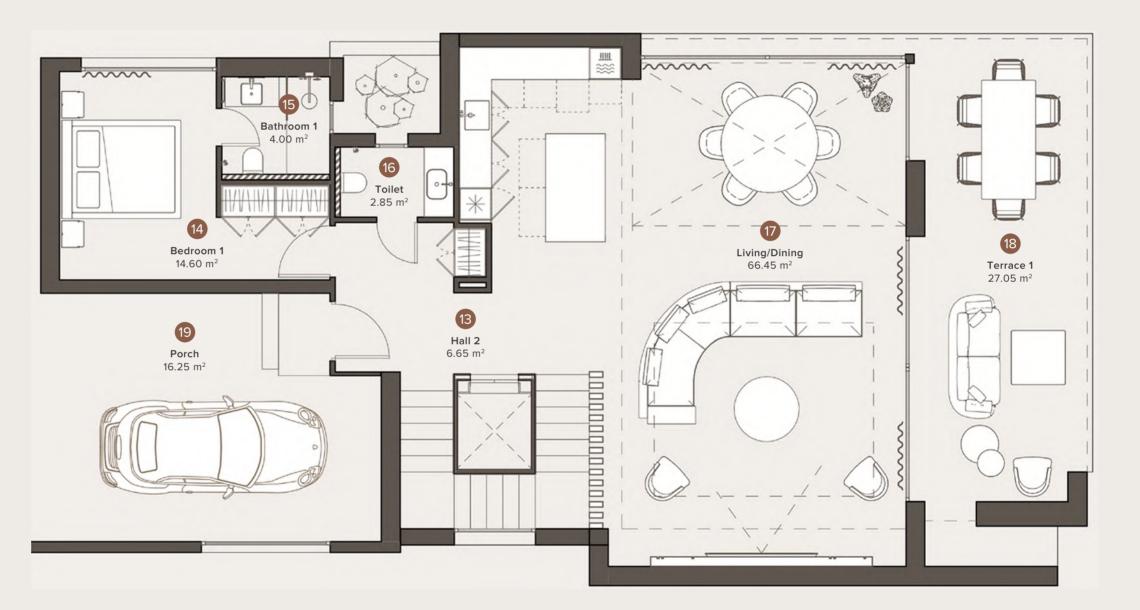

# GROUND FLOOR

| NAME              | BUILD                       |
|-------------------|-----------------------------|
| 13 Hall 2         | 6.65 m <sup>2</sup>         |
| 14 Bedroom 1      | 14.60 m <sup>2</sup>        |
| 15 Bathroom 1     | 4.00 m <sup>2</sup>         |
| 16 Toilet         | 2.85 m <sup>2</sup>         |
| 17 Living/Dining  | 66.45 m <sup>2</sup>        |
| 18 Terrace 1      | 27.05 m <sup>2</sup>        |
| 19 Porch          | 16.25 m <sup>2</sup>        |
|                   |                             |
| TOTAL USEFUL AREA | 110.80 m <sup>2</sup>       |
| TERRACE           | <b>27.05</b> m <sup>2</sup> |
| TOTAL BUILT AREA  | 124.10 m <sup>2</sup>       |

### SIROCCO VILLAS COLLECTION

• The furniture is shown conditionally.