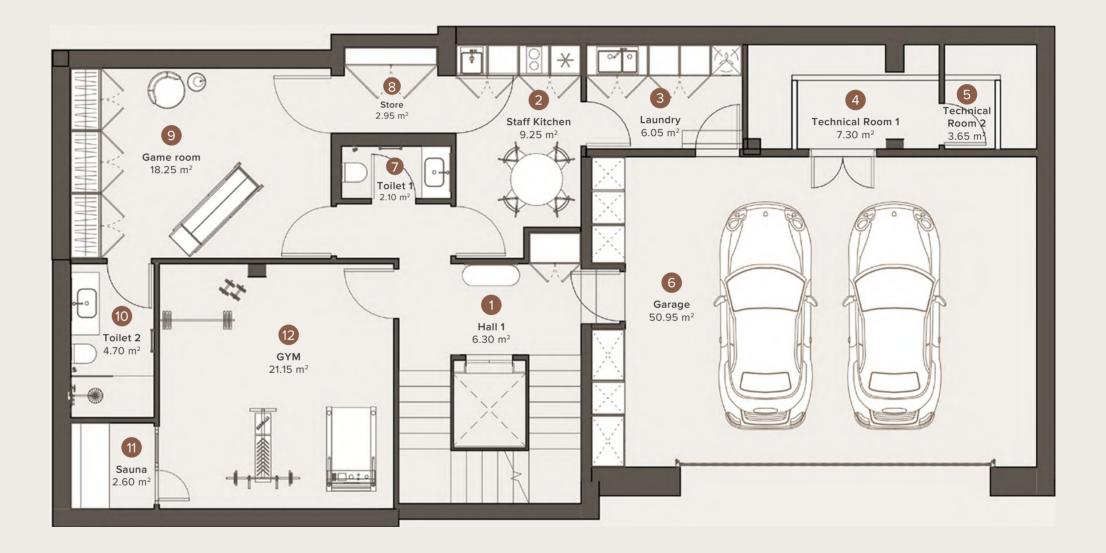

## BASEMENT

| NAME                                    |                  | BUILD                |
|-----------------------------------------|------------------|----------------------|
| 1                                       | Hall 1           | 6.30 m <sup>2</sup>  |
| 2                                       | Staff Kitchen    | 9.25 m <sup>2</sup>  |
| 3                                       | Laundry          | 6.05 m <sup>2</sup>  |
| 4                                       | Technical Room 1 | 7.30 m <sup>2</sup>  |
| 5                                       | Technical Room 2 | 3.65 m <sup>2</sup>  |
| 6                                       | Garage           | 50.95 m²             |
| 7                                       | WC               | 2.10 m <sup>2</sup>  |
| 8                                       | Store            | 2.95 m <sup>2</sup>  |
| 9                                       | Game Room        | 18.25 m <sup>2</sup> |
| 10                                      | Toilet           | 4.70 m <sup>2</sup>  |
| 11                                      | Sauna            | 2.60 m <sup>2</sup>  |
| 12                                      | GYM              | 21.15 m <sup>2</sup> |
|                                         |                  |                      |
| TOTAL USEFUL AREA 135.25 m <sup>2</sup> |                  |                      |

176.25 m<sup>2</sup>

TOTAL BUILT AREA

• The furniture is shown conditionally.

B