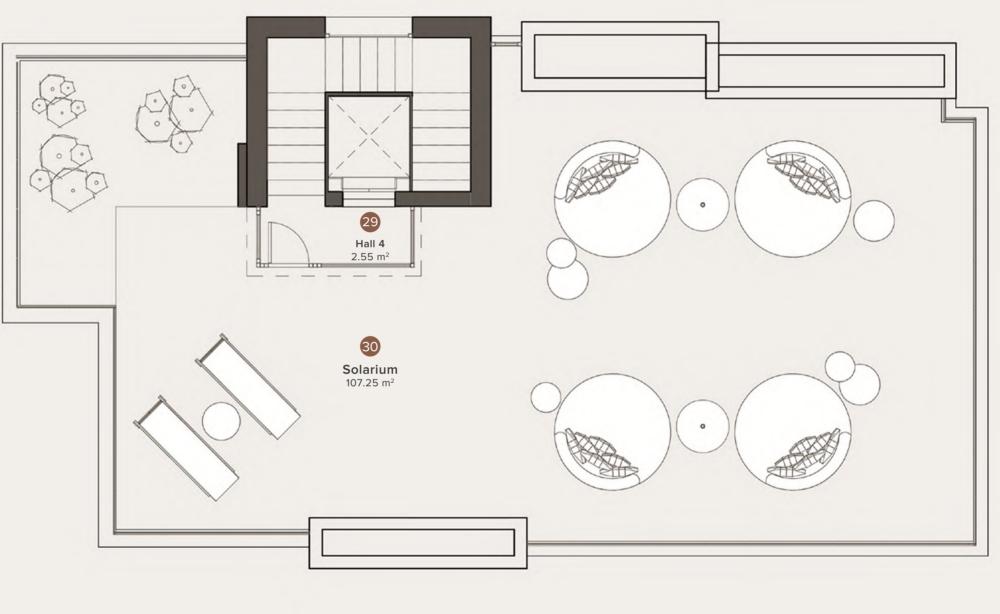

## SOLARIUM

| NAME             |          | BUILD                 |
|------------------|----------|-----------------------|
| 29               | Hall 4   | 2.55 m²               |
| 30               | Solarium | 107.25 m <sup>2</sup> |
| TOTAL BUILT AREA |          | 109.80 m²             |