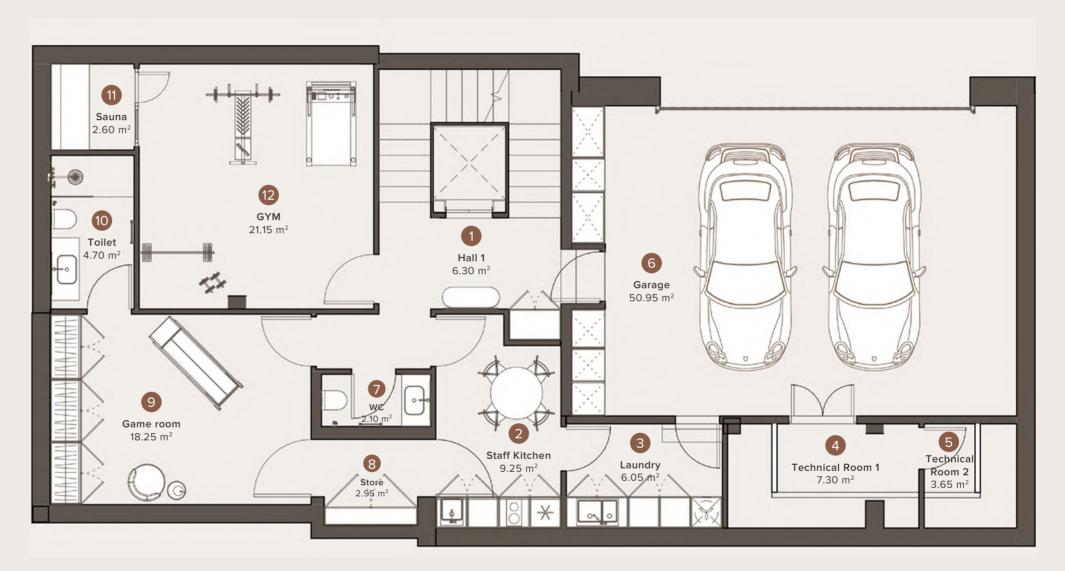

## BASEMENT

| NAME              |                  | BUILD                 |
|-------------------|------------------|-----------------------|
|                   |                  |                       |
| 1                 | Hall 1           | 6.30 m <sup>2</sup>   |
| 2                 | Staff Kitchen    | 9.25 m <sup>2</sup>   |
| 3                 | Laundry          | 6.05 m <sup>2</sup>   |
| 4                 | Technical Room 1 | 7.30 m <sup>2</sup>   |
| 5                 | Technical Room 2 | 3.65 m <sup>2</sup>   |
| 6                 | Garage           | 50.95 m <sup>2</sup>  |
| 7                 | WC               | 2.10 m <sup>2</sup>   |
| 8                 | Store            | 2.95 m <sup>2</sup>   |
| 9                 | Game Room        | 18.25 m <sup>2</sup>  |
| 10                | Toilet           | 4.70 m <sup>2</sup>   |
| 11                | Sauna            | 2.60 m <sup>2</sup>   |
| 12                | GYM              | 21.15 m <sup>2</sup>  |
|                   |                  |                       |
| TOTAL USEFUL AREA |                  | 135.25 m <sup>2</sup> |
| TOTAL BUILT AREA  |                  | 176.25 m <sup>2</sup> |