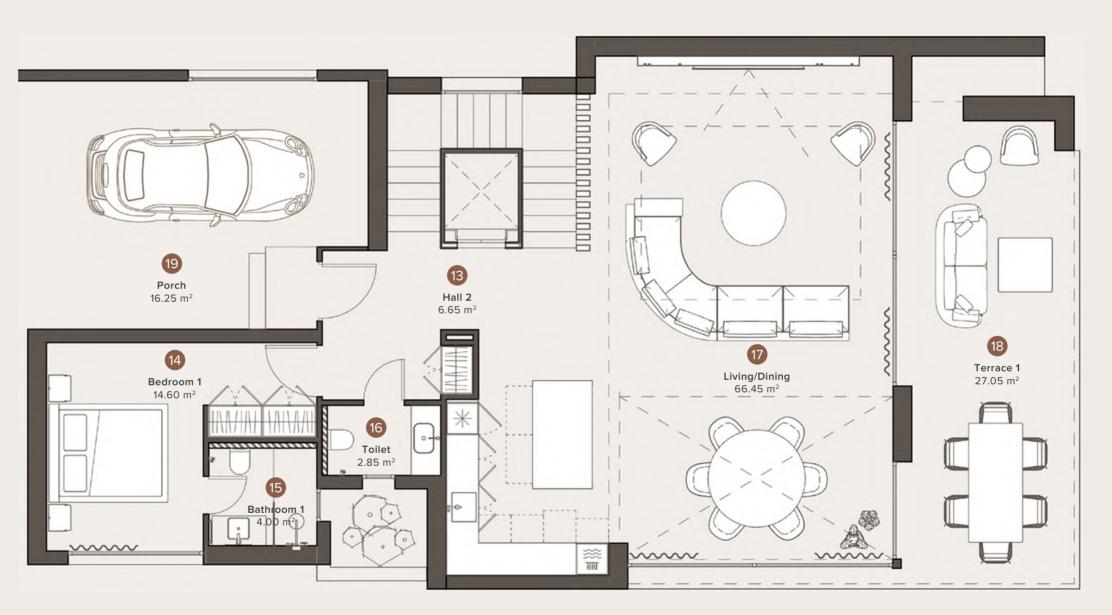

## GROUND FLOOR

| NAME             | BUILD                    |
|------------------|--------------------------|
| 13 Hall 2        | 6.65 m <sup>2</sup>      |
| 14 Bedroom 1     | 14.60 m <sup>2</sup>     |
| 15 Bathroom 1    | 4.00 m <sup>2</sup>      |
| 16 Toilet        | 2.85 m <sup>2</sup>      |
| 17 Living/Dining | 66.45 m²                 |
| 18 Terrace 1     | 27.05 m²                 |
| 19 Porch         | 16.25 m <sup>2</sup>     |
|                  |                          |
| TOTAL USEFUL ARE | EA 110.80 m <sup>2</sup> |
| TERRACE          | 27.05 m <sup>2</sup>     |
| TOTAL BUILT AREA | 124.10 m <sup>2</sup>    |