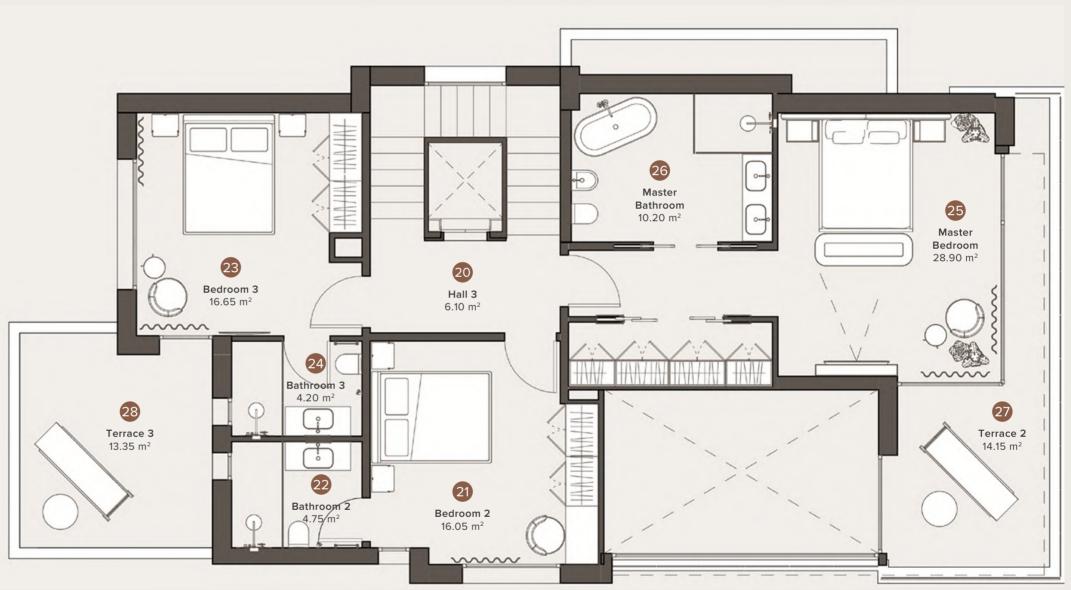

## FIRST FLOOR

| NAME               | BUILD                 |
|--------------------|-----------------------|
| 20 Hall 3          | 6.10 m <sup>2</sup>   |
| 21 Bedroom 2       | 16.05 m <sup>2</sup>  |
| 22 Bathroom 2      | 4.75 m <sup>2</sup>   |
| 23 Bedroom 3       | 16.65 m <sup>2</sup>  |
| 24 Bathroom 3      | 4.20 m <sup>2</sup>   |
| 25 Master Bedroom  | 28.90 m <sup>2</sup>  |
| 26 Master Bathroom | 10.20 m <sup>2</sup>  |
| 27 Terrace 2       | 14.15 m <sup>2</sup>  |
| 28 Terrace 3       | 13.35 m <sup>2</sup>  |
|                    |                       |
| TOTAL USEFUL AREA  | 86.85 m <sup>2</sup>  |
| TERRACE            | 27.50 m <sup>2</sup>  |
| TOTAL BUILT AREA   | 116.60 m <sup>2</sup> |