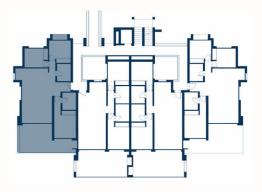

## <u>APT. A101</u>

|                                   | SOLARIUM                          |                                   | SOLARIUM                          |                                   |
|-----------------------------------|-----------------------------------|-----------------------------------|-----------------------------------|-----------------------------------|
|                                   | type C1<br>3 BEDROOM<br>APT. A121 |                                   | type C1<br>3 BEDROOM<br>APT. A122 |                                   |
| TYPE B1<br>3 BEDROOM<br>APT. A111 |                                   | TYPE A2<br>2 BEDROOM<br>APT. A112 | TYPE A2<br>2 BEDROOM<br>APT. A113 | TYPE B1<br>3 BEDROOM<br>APT. A114 |
| 3                                 | TYPE B1<br>BEDROOM<br>APT. A101   | TYPE A2<br>2 BEDROOM<br>APT. A102 | TYPE A2<br>2 BEDROOM<br>APT. A103 | TYPE B1<br>3 BEDROOM<br>APT. A104 |
| BASEMENT / PARKING                |                                   |                                   |                                   |                                   |