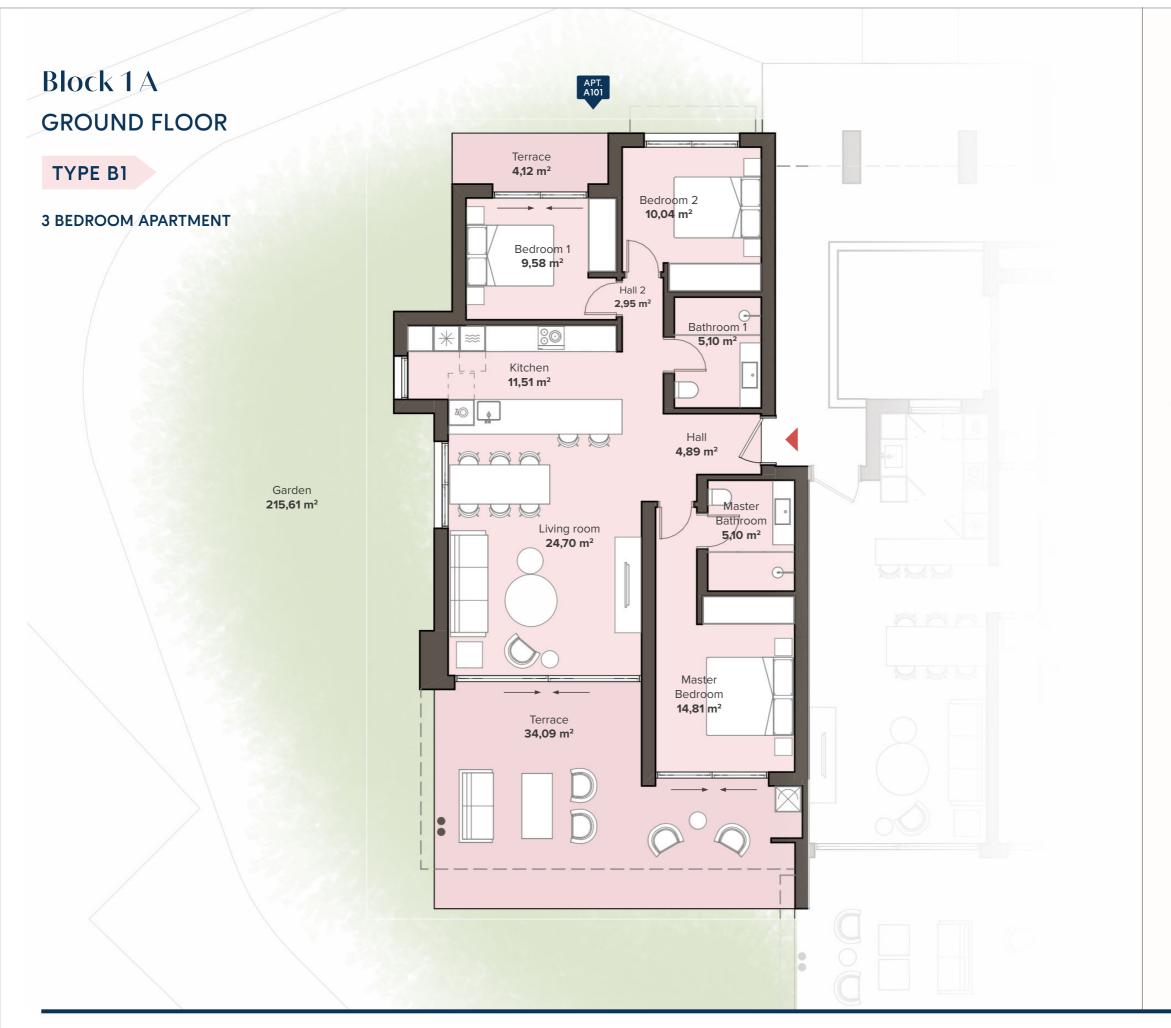

FLOOR PLAN

This document is for information purposes only. The areas and measurements shown are approximate and may be modified for technical reasons and/or administrative issues. All furniture shown is for illustrative purposes. "Prices do not include taxes, legal fees, stamp duties and notary fees associated with the purchase. This is an informative document, not part of any contract. Prices are susceptible of changes at the Developer's discretion.

## 3 BEDROOM APARTMENT GROUND FLOOR

## <u>APT. A101</u>

|                                   | SOLARIUM                          |                                   | SOLARIUM                          |                                   |
|-----------------------------------|-----------------------------------|-----------------------------------|-----------------------------------|-----------------------------------|
|                                   | type C1<br>3 BEDROOM<br>APT. A121 |                                   | type C1<br>3 BEDROOM<br>APT. A122 |                                   |
| TYPE B1<br>3 BEDROOM<br>APT. A111 |                                   | TYPE A2<br>2 BEDROOM<br>APT. A112 | TYPE A2<br>2 BEDROOM<br>APT. A113 | TYPE B1<br>3 BEDROOM<br>APT. A114 |
| 3                                 | TYPE B1<br>BEDROOM<br>APT. A101   | TYPE A2<br>2 BEDROOM<br>APT. A102 | TYPE A2<br>2 BEDROOM<br>APT. A103 | TYPE B1<br>3 BEDROOM<br>APT. A104 |
| BASEMENT / PARKING                |                                   |                                   |                                   |                                   |

## **APARTMENT AREA**

| 11.11           | 704 2                |
|-----------------|----------------------|
| Hall            | 7,84 m²              |
| Living room     | 24,70 m²             |
| Kitchen         | 11,51 m²             |
| Bedroom 1       | 9,58 m²              |
| Bathroom 1      | 5,10 m <sup>2</sup>  |
| Bedroom 2       | 10,04 m²             |
| Master Bedroom  | 14,81 m²             |
| Master Bathroom | 5,10 m²              |
| Terrace         | 38,20 m <sup>2</sup> |
|                 | $126.88 \text{ m}^2$ |

Useful surface Garden Area decreto 218/2005 boja TOTAL BUILT AREA

126,88 m<sup>2</sup> 215,61 m<sup>2</sup> 97,55 m<sup>2</sup> 146,42 m<sup>2</sup>