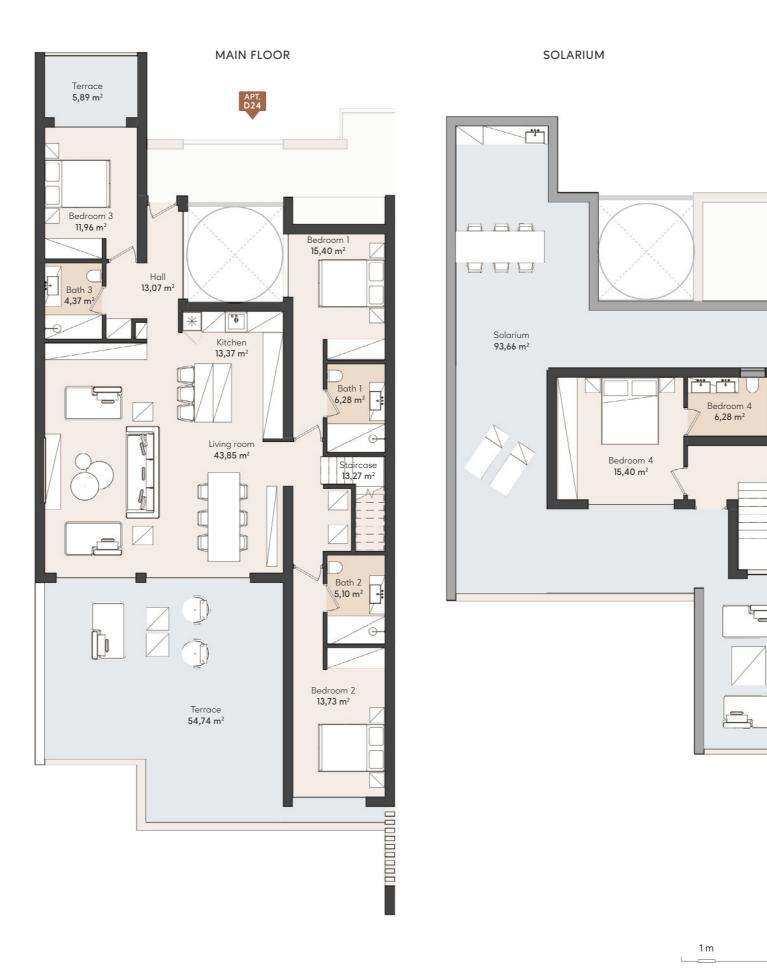

## APARTMENT AREA

| Hall        | 13,07 m <sup>2</sup> |
|-------------|----------------------|
| Living room | 43,85 m <sup>2</sup> |
| Kitchen     | 13,37 m <sup>2</sup> |
| Bedroom 1   | 15,40 m <sup>2</sup> |
| Bathroom 1  | 6,28 m <sup>2</sup>  |
| Bedroom 2   | 13,73 m <sup>2</sup> |
| Bathroom 2  | 5,10 m <sup>2</sup>  |
| Bedroom 3   | 11,96 m <sup>2</sup> |
| Bathroom 3  | 4,37 m <sup>2</sup>  |
| Bedroom 4   | 15,40 m <sup>2</sup> |
| Bathroom 4  | 6,28 m <sup>2</sup>  |
| Staircase   | 13,27 m <sup>2</sup> |
|             |                      |
|             | 157/1 2              |

Userful surface 157,61 m²
Terrace 60,63 m²
Solarium 93,66 m²
Built surface 195,02 m²