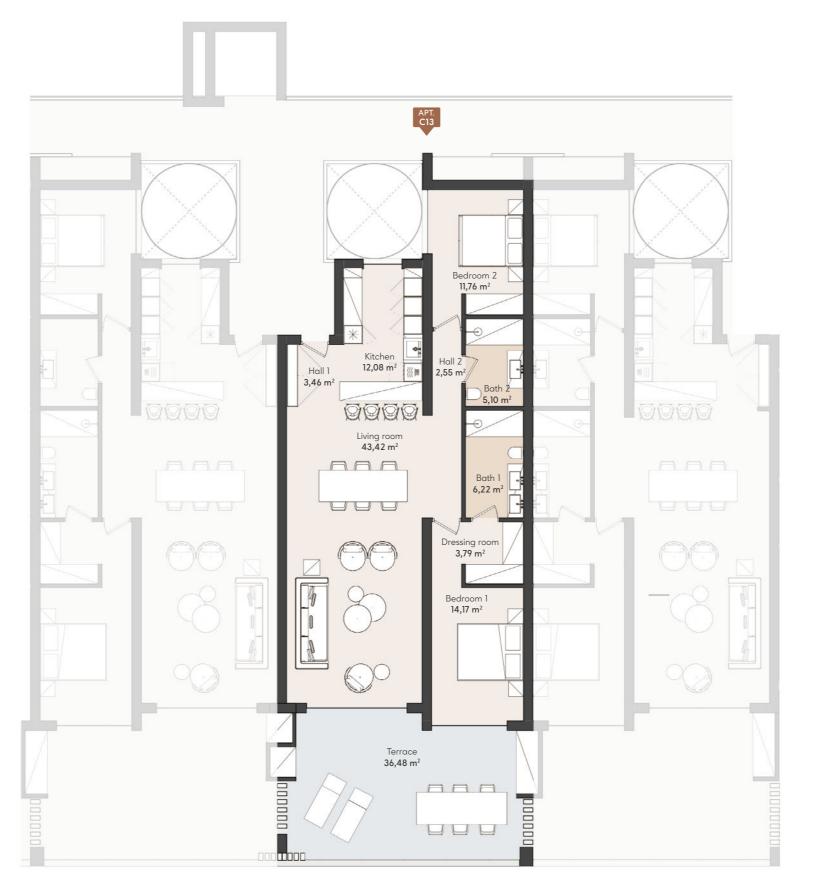

## **2 BEDROOM APARTMENT**

FIRST FLOOR

APT. C 13

|                                   | SOLARIUM                          | SOLARIUM                          | SOLARIUM                          | SOLARIUM                          |                                   |
|-----------------------------------|-----------------------------------|-----------------------------------|-----------------------------------|-----------------------------------|-----------------------------------|
|                                   | TYPE 4                            | TYPE 5                            | TYPE 5                            | TYPE 6<br>4 BEDROOM               |                                   |
| SOLARIUM                          | 3 BEDROOMS<br>APT. C 24           | 3 BEDROOMS<br>APT. C 23           | 3 BEDROOMS<br>APT. C 22           | APT. C 21                         | SOLARIUM                          |
| 3 BEDROOMS<br>APT. C 16           | TYPE 2<br>2 BEDROOMS<br>APT. C 15 | TYPE 2<br>2 BEDROOMS<br>APT. C 14 | TYPE 2<br>2 BEDROOMS<br>APT. C 13 | TYPE 2<br>2 BEDROOMS<br>APT. C 12 | TYPE 3<br>3 BEDROOMS<br>APT. C 11 |
| TYPE 1<br>3 BEDROOMS<br>APT. C 06 | TYPE 2<br>2 BEDROOMS<br>APT. C 05 | TYPE 2<br>2 BEDROOMS<br>APT. C 04 | TYPE 2<br>2 BEDROOMS<br>APT. C 03 | TYPE 2<br>2 BEDROOMS<br>APT. C 02 | TYPE 1<br>3 BEDROOMS<br>APT. C 01 |
| BASEMENT / PARKING                |                                   |                                   |                                   |                                   |                                   |

## APARTMENT AREA

| Hall          | 6,01 m <sup>2</sup>  |
|---------------|----------------------|
| Living room   | 43,42 m <sup>2</sup> |
| Kitchen       | 12,08 m <sup>2</sup> |
| Bedroom 1     | 14,17 m <sup>2</sup> |
| Bathroom 1    | 6,22 m <sup>2</sup>  |
| Dressing room | 3,79 m <sup>2</sup>  |
| Bedroom 2     | 11,76 m <sup>2</sup> |
| Bathroom 2    | 5,10 m <sup>2</sup>  |
|               |                      |

## 2 PARKING SPACES & 1 STORAGE ROOM INCLUDED