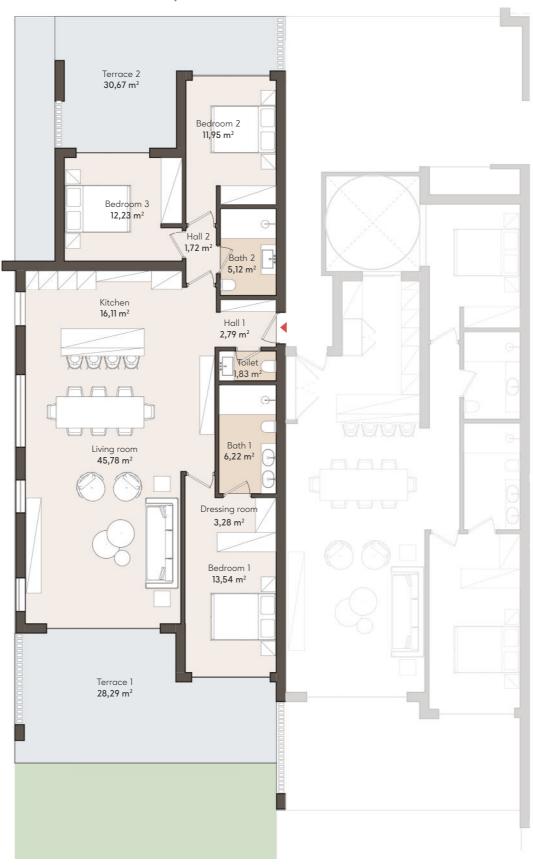

APT. B05

### **3 BEDROOM APARTMENT**

**GROUND FLOOR** 

#### APT. B05

| SOLARIUM                         | SOLARIUM                         | SOLARIUM                         | SOLARIUM                         |                                  |   |
|----------------------------------|----------------------------------|----------------------------------|----------------------------------|----------------------------------|---|
| TYPE 3<br>3 BEDROOMS             | TYPE 5<br>3 BEDROOMS             | TYPE 5<br>3 BEDROOMS             | TYPE 4<br>2 BEDROOMS             |                                  |   |
| APT. B24                         | APT. B23                         | APT. B22                         | APT. B21                         | SOLARIUM                         |   |
| TYPE 1<br>3 BEDROOMS<br>APT. B15 | TYPE 2<br>2 BEDROOMS<br>APT. B14 | TYPE 2<br>2 BEDROOMS<br>APT. B13 | TYPE 2<br>2 BEDROOMS<br>APT. B12 | TYPE 3<br>3 BEDROOMS<br>APT. B11 |   |
| TYPE 1<br>3 BEDROOMS<br>APT. B05 | TYPE 2<br>2 BEDROOMS<br>APT. B04 | TYPE 2<br>2 BEDROOMS<br>APT. B03 | TYPE 2<br>2 BEDROOMS<br>APT. B02 | TYPE 1<br>3 BEDROOMS<br>APT. B01 |   |
| BASEMENT / PARKING               |                                  |                                  |                                  |                                  | Ī |

#### **BLOCK B**

#### APARTMENT AREA

| Hall          | 4,51 m <sup>2</sup>  |
|---------------|----------------------|
| Living room   | 45,78 m <sup>2</sup> |
| Kitchen       | 16,11 m <sup>2</sup> |
| Bedroom 1     | 13,54 m <sup>2</sup> |
| Bathroom 1    | 6,22 m <sup>2</sup>  |
| Dressing room | 3,28 m <sup>2</sup>  |
| Toilet        | 1,83 m <sup>2</sup>  |
| Bedroom 2     | 11,95 m <sup>2</sup> |
| Bathroom 2    | 5,12 m <sup>2</sup>  |
| Bedroom 3     | 12,23 m <sup>2</sup> |
|               |                      |

Userful surface 120,57 m²
Terrace 58,96 m²
Built surface 140,40 m²