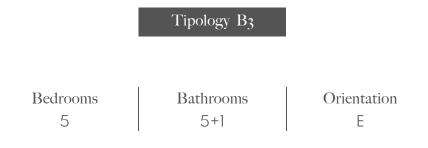

# VILLA 1

| PLOT             | 987 m <sup>2</sup>    |
|------------------|-----------------------|
| BUILT AREA       |                       |
| Living Area      | $506,78 \text{ m}^2$  |
| Terrace Area     | 177,58 m <sup>2</sup> |
| TOTAL BUILT AREA | 684,35 m <sup>2</sup> |

#### ACCORDING TO DECRETO 218/2005

| Useful Area | 435,11 m <sup>2</sup> |
|-------------|-----------------------|
| Built Area  | 546,33 m²             |

This plan may be modified depending on progress of the development. The furniture shown is purely for decorative purposes. The project manager reserves the right to make the necessary changes for any possible functional, aesthetic and legal reasons, without this negatively affecting the quality of the construction. Illustrative dimensions.