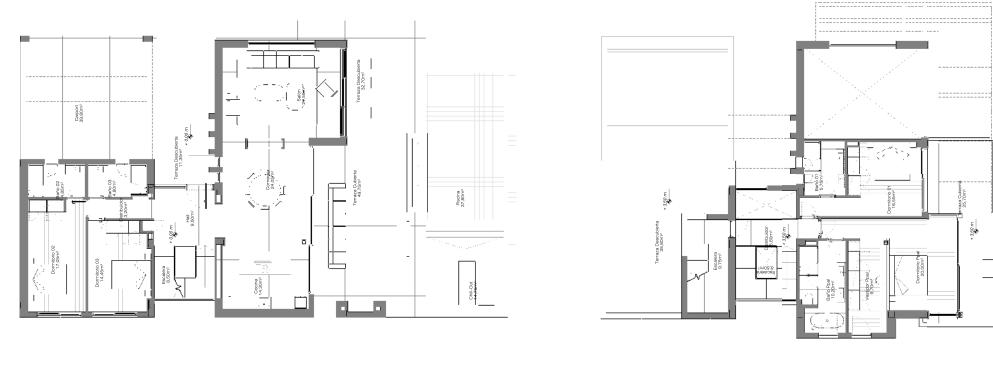

# VILLA 1

| PLOT             | 987 m <sup>2</sup>    |
|------------------|-----------------------|
| BUILT AREA       |                       |
| Living Area      | $506,78 \text{ m}^2$  |
| Terrace Area     | 177,58 m <sup>2</sup> |
| TOTAL BUILT AREA | 684,35 m <sup>2</sup> |

#### ACCORDING TO DECRETO 218/2005

| Useful Area | 435,11 m <sup>2</sup> |
|-------------|-----------------------|
| Built Area  | 546,33 m²             |

This plan may be modified depending on progress of the development. The furniture shown is purely for decorative purposes. The project manager reserves the right to make the necessary changes for any possible functional, aesthetic and legal reasons, without this negatively affecting the quality of the construction. Illustrative dimensions.

MAIN LEVEL

UPPER LEVEL

This plan may be modified depending on progress of the development. The furniture shown is purely for decorative purposes. The project manager reserves the right to make the necessary changes for any possible functional, aesthetic and legal reasons, without this negatively affecting the quality of the construction. Illustrative dimensions.