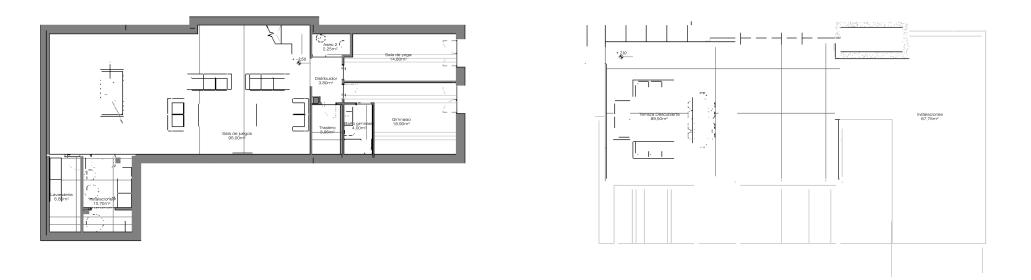

## VILLA 1

| PLOT             | 951 m <sup>2</sup>    |
|------------------|-----------------------|
| BUILT AREA       |                       |
| Living Area      | 478,24 m <sup>2</sup> |
| Terrace Area     | 188,61 m <sup>2</sup> |
| TOTAL BUILT AREA | 666,84 m <sup>2</sup> |

## ACCORDING TO DECRETO 218/2005

| Useful Area | 407,55 m²             |
|-------------|-----------------------|
| Built Area  | 515,29 m <sup>2</sup> |

This plan may be modified depending on progress of the development. The furniture shown is purely for decorative purposes. The project manager reserves the right to make the necessary changes for any possible functional, aesthetic and legal reasons, without this negatively affecting the quality of the construction. Illustrative dimensions.

MAIN LEVEL

UPPER LEVEL

This plan may be modified depending on progress of the development. The furniture shown is purely for decorative purposes. The project manager reserves the right to make the necessary changes for any possible functional, aesthetic and legal reasons, without this negatively affecting the quality of the construction. Illustrative dimensions.