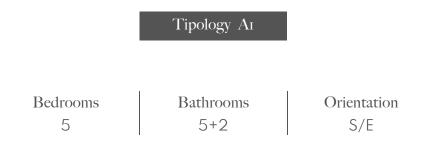

## VILLA 1

| PLOT             | 951 m <sup>2</sup>    |
|------------------|-----------------------|
| BUILT AREA       |                       |
| Living Area      | 478,24 m <sup>2</sup> |
| Terrace Area     | 188,61 m <sup>2</sup> |
| TOTAL BUILT AREA | 666,84 m <sup>2</sup> |