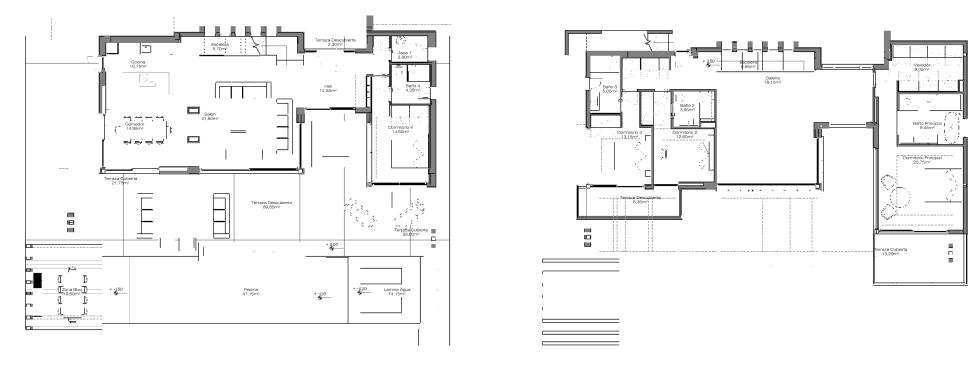

## VILLA 1

| PLOT             | 951 m <sup>2</sup>    |
|------------------|-----------------------|
| BUILT AREA       |                       |
| Living Area      | 478,24 m <sup>2</sup> |
| Terrace Area     | 188,61 m <sup>2</sup> |
| TOTAL BUILT AREA | 666,84 m <sup>2</sup> |

## ACCORDING TO DECRETO 218/2005

| Useful Area | 407,55 m²             |
|-------------|-----------------------|
| Built Area  | 515,29 m <sup>2</sup> |

This plan may be modified depending on progress of the development. The furniture shown is purely for decorative purposes. The project manager reserves the right to make the necessary changes for any possible functional, aesthetic and legal reasons, without this negatively affecting the quality of the construction. Illustrative dimensions.

MAIN LEVEL

UPPER LEVEL

This plan may be modified depending on progress of the development. The furniture shown is purely for decorative purposes. The project manager reserves the right to make the necessary changes for any possible functional, aesthetic and legal reasons, without this negatively affecting the quality of the construction. Illustrative dimensions.