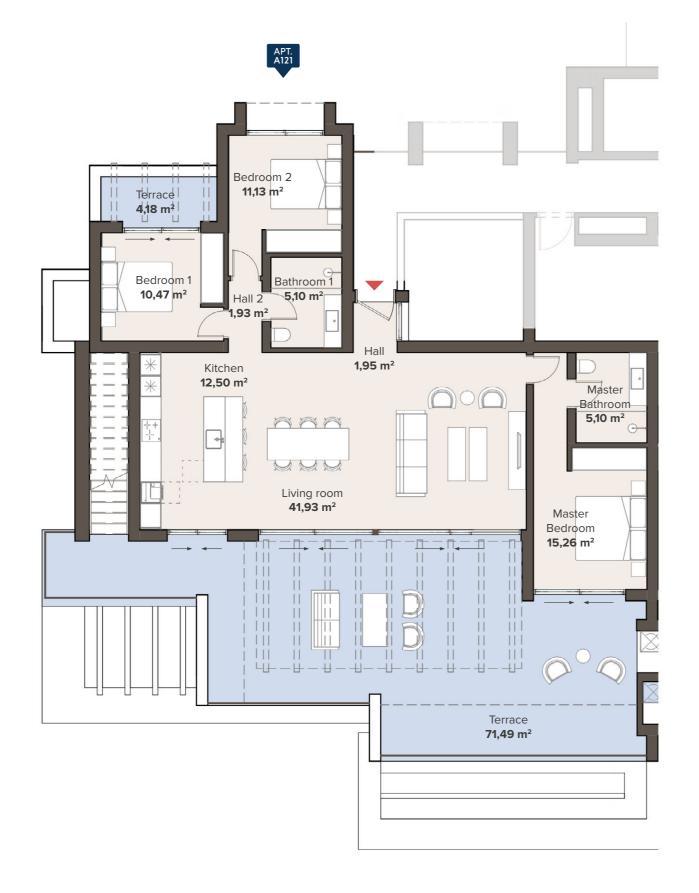

## 3 BEDROOM PENTHOUSE SECOND FLOOR

**APT. A121** 

|   |                    | SOLARIUM                        |                                   | SOLARIUM                          |                                   |  |  |
|---|--------------------|---------------------------------|-----------------------------------|-----------------------------------|-----------------------------------|--|--|
|   |                    | 3 BI                            | TYPE C1<br>EDROOM<br>PT. A121     | TYPE CI<br>3 BEDROOM<br>APT. A122 |                                   |  |  |
| 3 |                    | TYPE B1<br>BEDROOM<br>APT. A111 | TYPE A2<br>2 BEDROOM<br>APT. A112 | TYPE A2<br>2 BEDROOM<br>APT. A113 | TYPE B1<br>3 BEDROOM<br>APT. A114 |  |  |
|   | 3                  | TYPE B1<br>BEDROOM<br>APT. A101 | TYPE A2<br>2 BEDROOM<br>APT. A102 | TYPE A2<br>2 BEDROOM<br>APT. A103 | TYPE B1<br>3 BEDROOM<br>APT. A104 |  |  |
|   | BASEMENT / PARKING |                                 |                                   |                                   |                                   |  |  |

## **APARTMENT AREA**

| Hall            | 3,88 m²              |  |  |
|-----------------|----------------------|--|--|
| Living room     | 41,93 m <sup>2</sup> |  |  |
| Kitchen         | 12,50 m <sup>2</sup> |  |  |
| Bedroom 1       | 10,47 m <sup>2</sup> |  |  |
| Bathroom 1      | 5,10 m <sup>2</sup>  |  |  |
| Bedroom 2       | 11,13 m²             |  |  |
| Master Bedroom  | 15,26 m <sup>2</sup> |  |  |
| Master Bathroom | 5,10 m <sup>2</sup>  |  |  |
| Terrace         | 75,67 m <sup>2</sup> |  |  |
|                 | 200.05               |  |  |

Useful surface 288,95 m²
Solarium 107,91 m²
Area decreto 218/2005 boja 115,91 m²
TOTAL BUILT AREA 335,21 m²