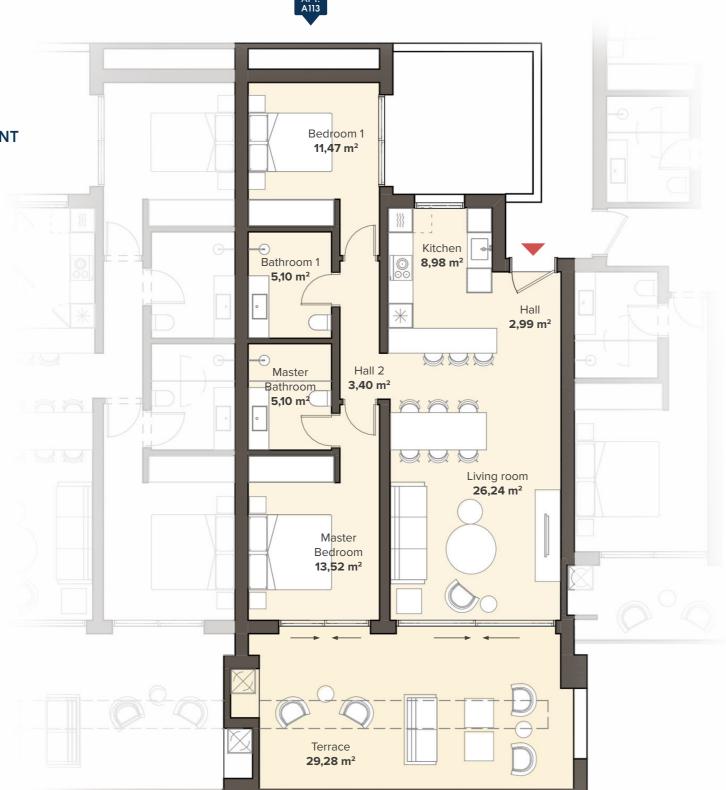

## Block 1 A FIRST FLOOR

TYPE A2

**2 BEDROOM APARTMENT** 

## 2 BEDROOM APARTMENT FIRST FLOOR APT. A113

|                                   | SOLARIUM                          |                                   | SOLARIUM                          |                                   |
|-----------------------------------|-----------------------------------|-----------------------------------|-----------------------------------|-----------------------------------|
|                                   | type C1<br>3 BEDROOM<br>APT. A121 |                                   | type C1<br>3 BEDROOM<br>APT. A122 |                                   |
| TYPE B1<br>3 BEDROOM<br>APT. A111 |                                   | TYPE A2<br>2 BEDROOM<br>APT. A112 | TYPE A2<br>2 BEDROOM<br>APT. A113 | TYPE B1<br>3 BEDROON<br>APT. A114 |

## **APARTMENT AREA**

| Hall            | 6,39 m²              |
|-----------------|----------------------|
| Living room     | 26,24 m <sup>2</sup> |
| Kitchen         | 8,98 m²              |
| Bedroom 1       | 11,47 m²             |
| Bathroom 1      | 5,10 m <sup>2</sup>  |
| Master Bedroom  | 13,52 m <sup>2</sup> |
| Master Bathroom | 5,10 m <sup>2</sup>  |
| Terrace         | 29,28 m <sup>2</sup> |
|                 |                      |

Useful surface 106,08 m²
Area decreto 218/2005 boja 84,48 m²
TOTAL BUILT AREA 122,67 m²