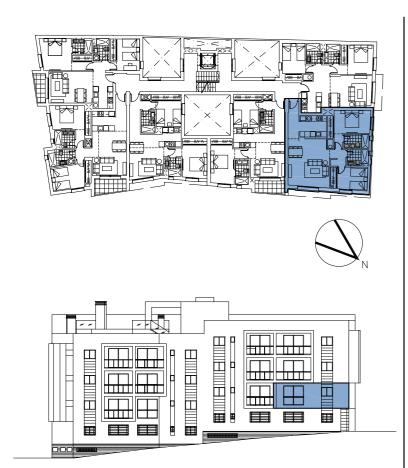

## APARTAMENTO B 2 DORMITORIOS

PLANTA SEGUNDA



## SUPERFICIES

| Superficie útil vivienda       | 71,43 m2  |
|--------------------------------|-----------|
| Superficie construida con z.c. | 101,91 m2 |
| Superficie boja útil           | 71,43 m2  |
| Superficie boja construida     | 101,91 m2 |



ESCALA GRÁFICA

 La información y material gráfico que aparecen en este documento son meramente indicativos, no tienen valor contractual y podrán experimentar variaciones por exigencias técnicas, legales o a iniciativa de la Dirección Facultativa.

La jardinería, decoración y mobiliario son meramente decorativos y no vinculantes. El resto de la información referida al D. 218/2005 del Gobierno de Andalucía está a disposición en nuestras oficinas para su consulta.

- Information, computer gr