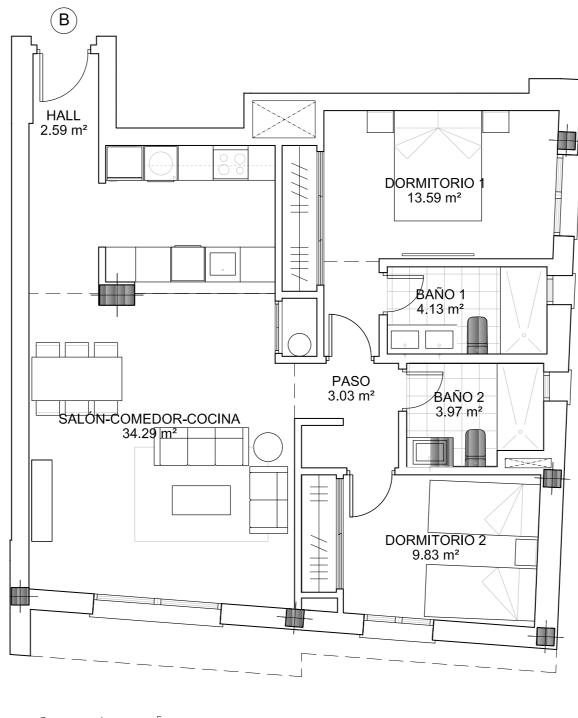

## APARTAMENTO B 2 DORMITORIOS

PLANTA SEGUNDA

## SUPERFICIES

| Superficie útil vivienda       | 71,43 m2  |
|--------------------------------|-----------|
| Superficie construida con z.c. | 101,91 m2 |
| Superficie boja útil           | 71,43 m2  |
| Superficie boja construida     | 101,91 m2 |