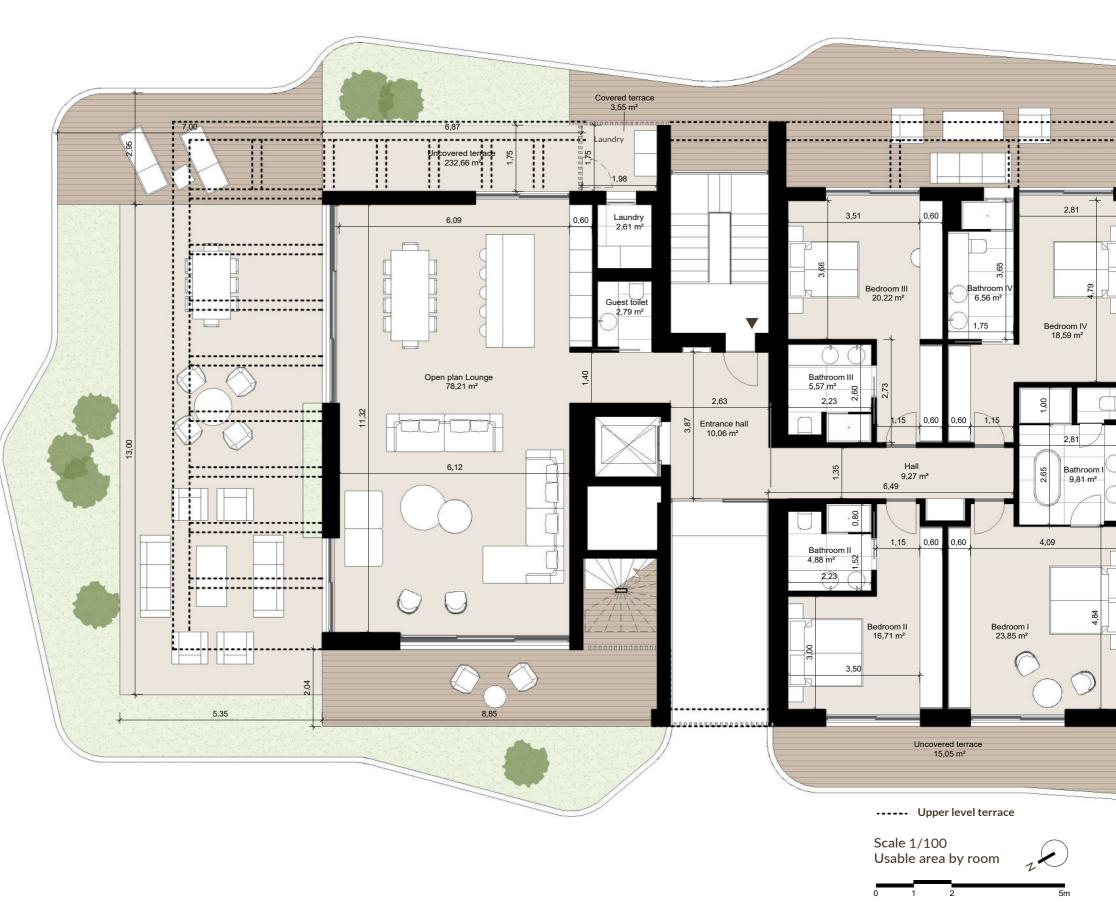

## Penthouse Apartment

### Third Floor

#### APT 3.3.a

| AREA               | REAL                  | D 218/2005            |
|--------------------|-----------------------|-----------------------|
| INDOOR USABLE AREA | 209,10 m <sup>2</sup> | 209,10 m <sup>2</sup> |
| TOTAL BUILT AREA*  | 276,26 m <sup>2</sup> | 297,17 m <sup>2</sup> |
| COVERED TERRACE    | 3,55 m²               |                       |
| UNCOVERED TERRACE  | 319,49 m²             |                       |
| TOTAL TERRACE      | 323,04 m²             | 20,91 m <sup>2</sup>  |
| TOTAL USABLE AREA  | 532,14 m <sup>2</sup> | 230,01 m <sup>2</sup> |

#### 2 PARKING PLACES & 1 STORAGE ROOM

\*Including common areas.