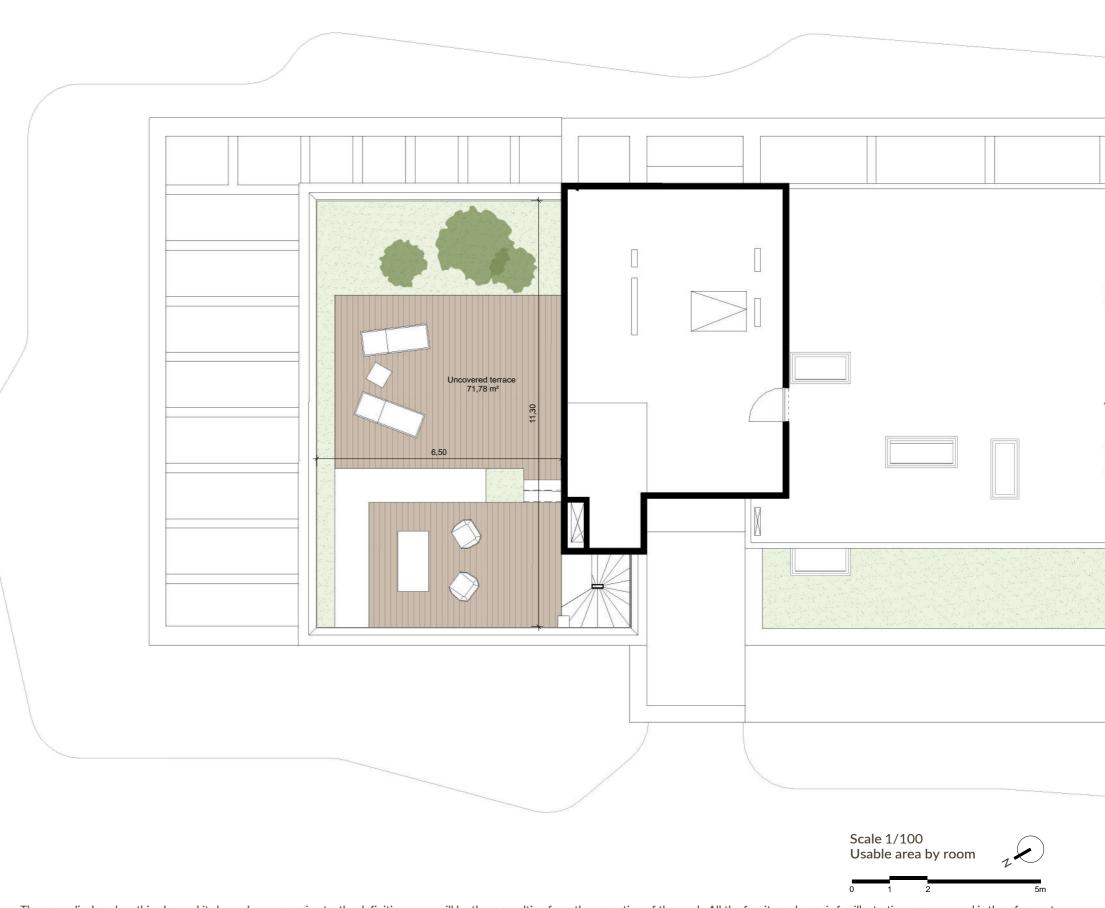

# Penthouse Apartment

Fourth floor - Roof Terrace

### APT 3.3.a-Terrace

| AREA               | REAL                  | D 218/2005            |
|--------------------|-----------------------|-----------------------|
| INDOOR USABLE AREA | 209,10 m <sup>2</sup> | 209,10 m <sup>2</sup> |
| TOTAL BUILT AREA*  | 276,26 m <sup>2</sup> | 297,17 m <sup>2</sup> |
| COVERED TERRACE    | 3,55 m <sup>2</sup>   |                       |
| UNCOVERED TERRACE  | 319,49 m²             |                       |
| TOTAL TERRACE      | 323,04 m²             | 20,91 m <sup>2</sup>  |
| TOTAL USABLE AREA  | 532,14 m <sup>2</sup> | 230,01 m <sup>2</sup> |

#### 3 PARKING PLACES & 1 STORAGE ROOM

\*Including common areas.